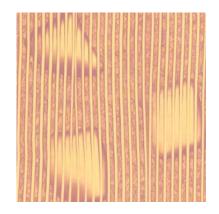

## **WAVES**

### WARM | RUSTIC | VIVID

Close your eyes. Imagine the sound of splish-splash, the sight of a million waves, and the cool touch of the untamed water. This aquatic texture adds tranquility to your everyday endeavours. Let its beauty flow through your walls.

### **WAVES**

Top Coat: Coast At Night - NN 9551