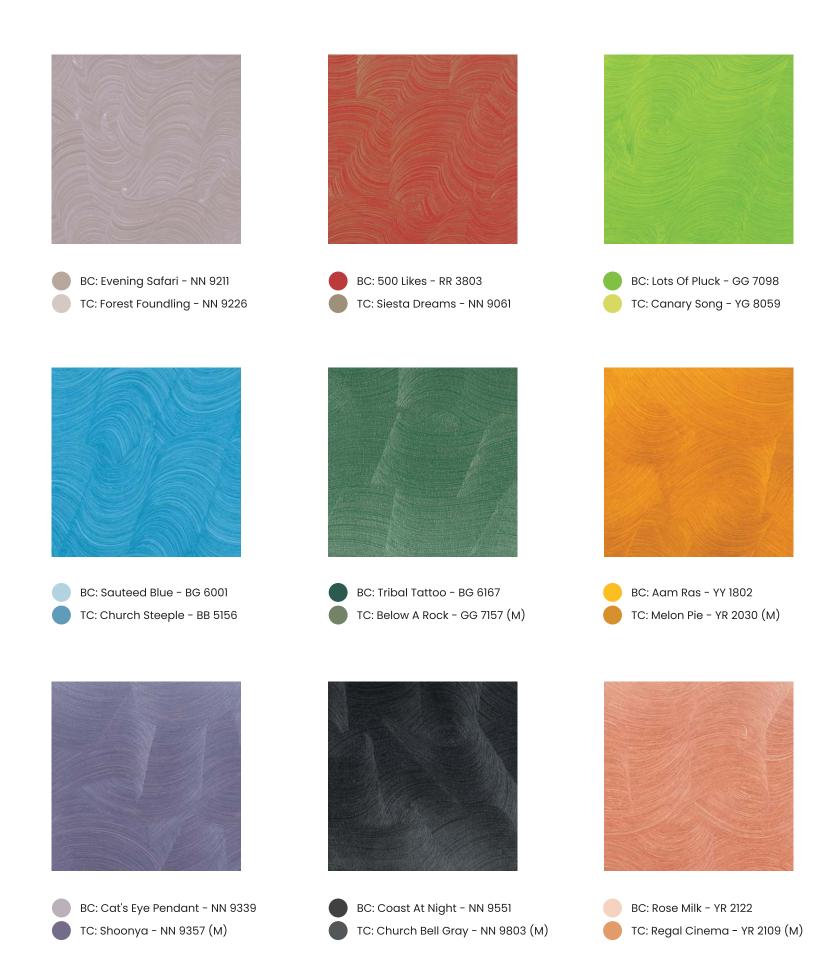

## **SEASHELLS**

TC: Ozzy's Lyrics - BB 5143 (M)

10

09

BC: Visitors In Delhi - YR 2187

TC: Base Silver

### **VAPOUR**

ONE PURE ELEGANCE LUXURY EMULSION

Base Coat: Oatmeal - YY 1120

### ONE DREAM EFFECTS

Top Coat 1: Zari Borders - YY 1037

Top Coat 3: 500 Likes - RR 3803

BC: Coast At Night - NN 9551 TC 1: Tooth Fairy Is Here - WW 0097

TC 2: A Short Story By Manto - NN 9426

BC: Clean Uniforms - BB 5135 TC 1: Poems Before Breakfast - BB 5032

TC 2: Sapphire Stone - BB 5803

BC: Sombre Depths - NN 9315

TC 1: A Vikram Seth Poem - PP 4167 TC 2: Silvery Lavender - PP 4137

BC: White Linen - WW 0005 TC 1: Jaipur Haveli - YR 2124 TC 2: A Glass Of Wine - RR 3167

BC: Glacial Green - GG 7002

TC 1: Fading Moss - YG 8102

TC 3: 500 Likes - RR 3803

TC 2: Drive By The Coast - BG 6175

BC: Unlikely Oasis - BG 6180 TC 1: Elegant Lies - GG 7137

TC 2: Hokkaido Winter - NN 9588

BC: Dijon Mustard - YR 2047

TC 1: Brine And Lime - YG 8125 TC 2: Olive Oil - YY 1115

BC: An Unusual Jasper - YR 2103 TC 1: Flowers In Marshland - YY 1016

TC 2: Mysore Flower Market - YR 2023

BC: Day Old Sneakers - WW 0072

TC 1: Chilvalry Ain't Dead - YG 8131 (M)

TC 2: Church Bell Gray - NN 9803 (M)