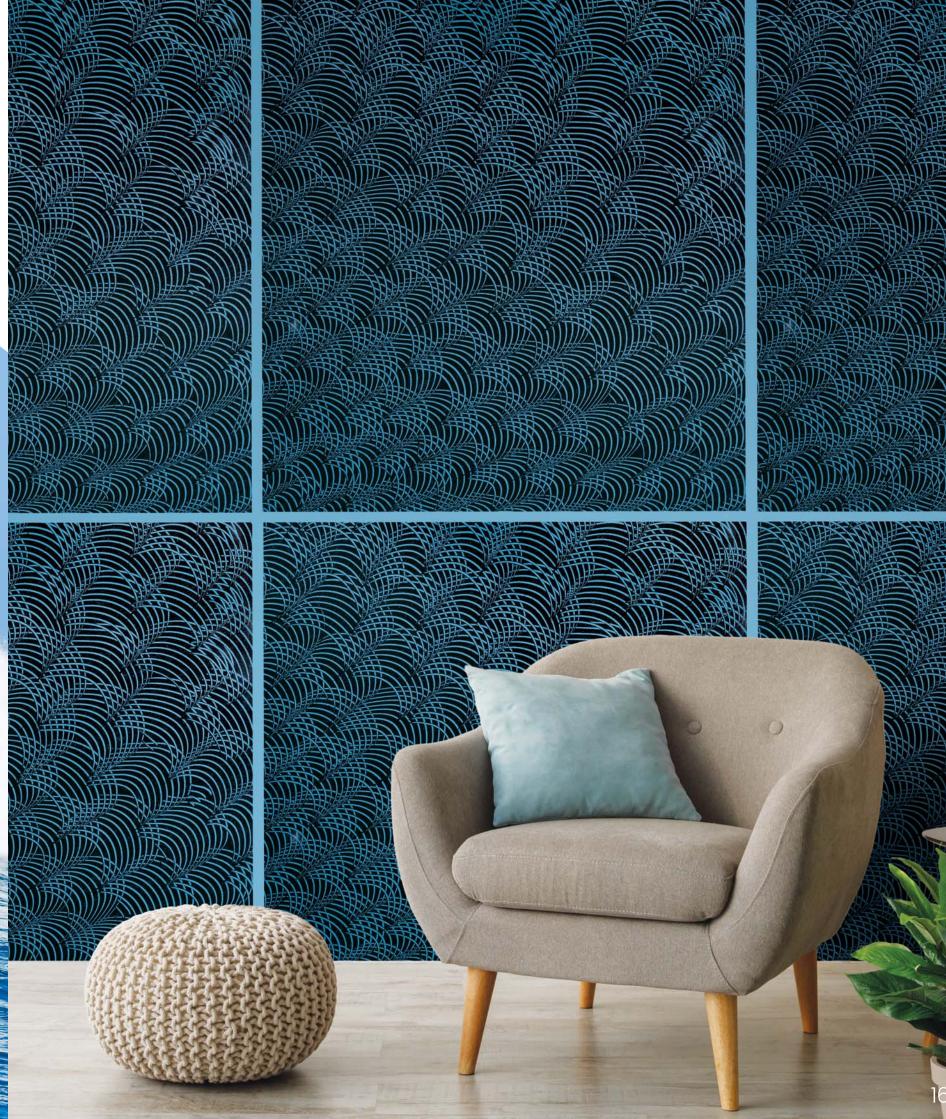

## **FEATHERS**

ONE PURE ELEGANCE LUXURY EMULSION

Base Coat: Cat's Eye Pendant - NN 9339

ONE DREAM EFFECTS

Top Coat: Sound Sleep - NN 9343