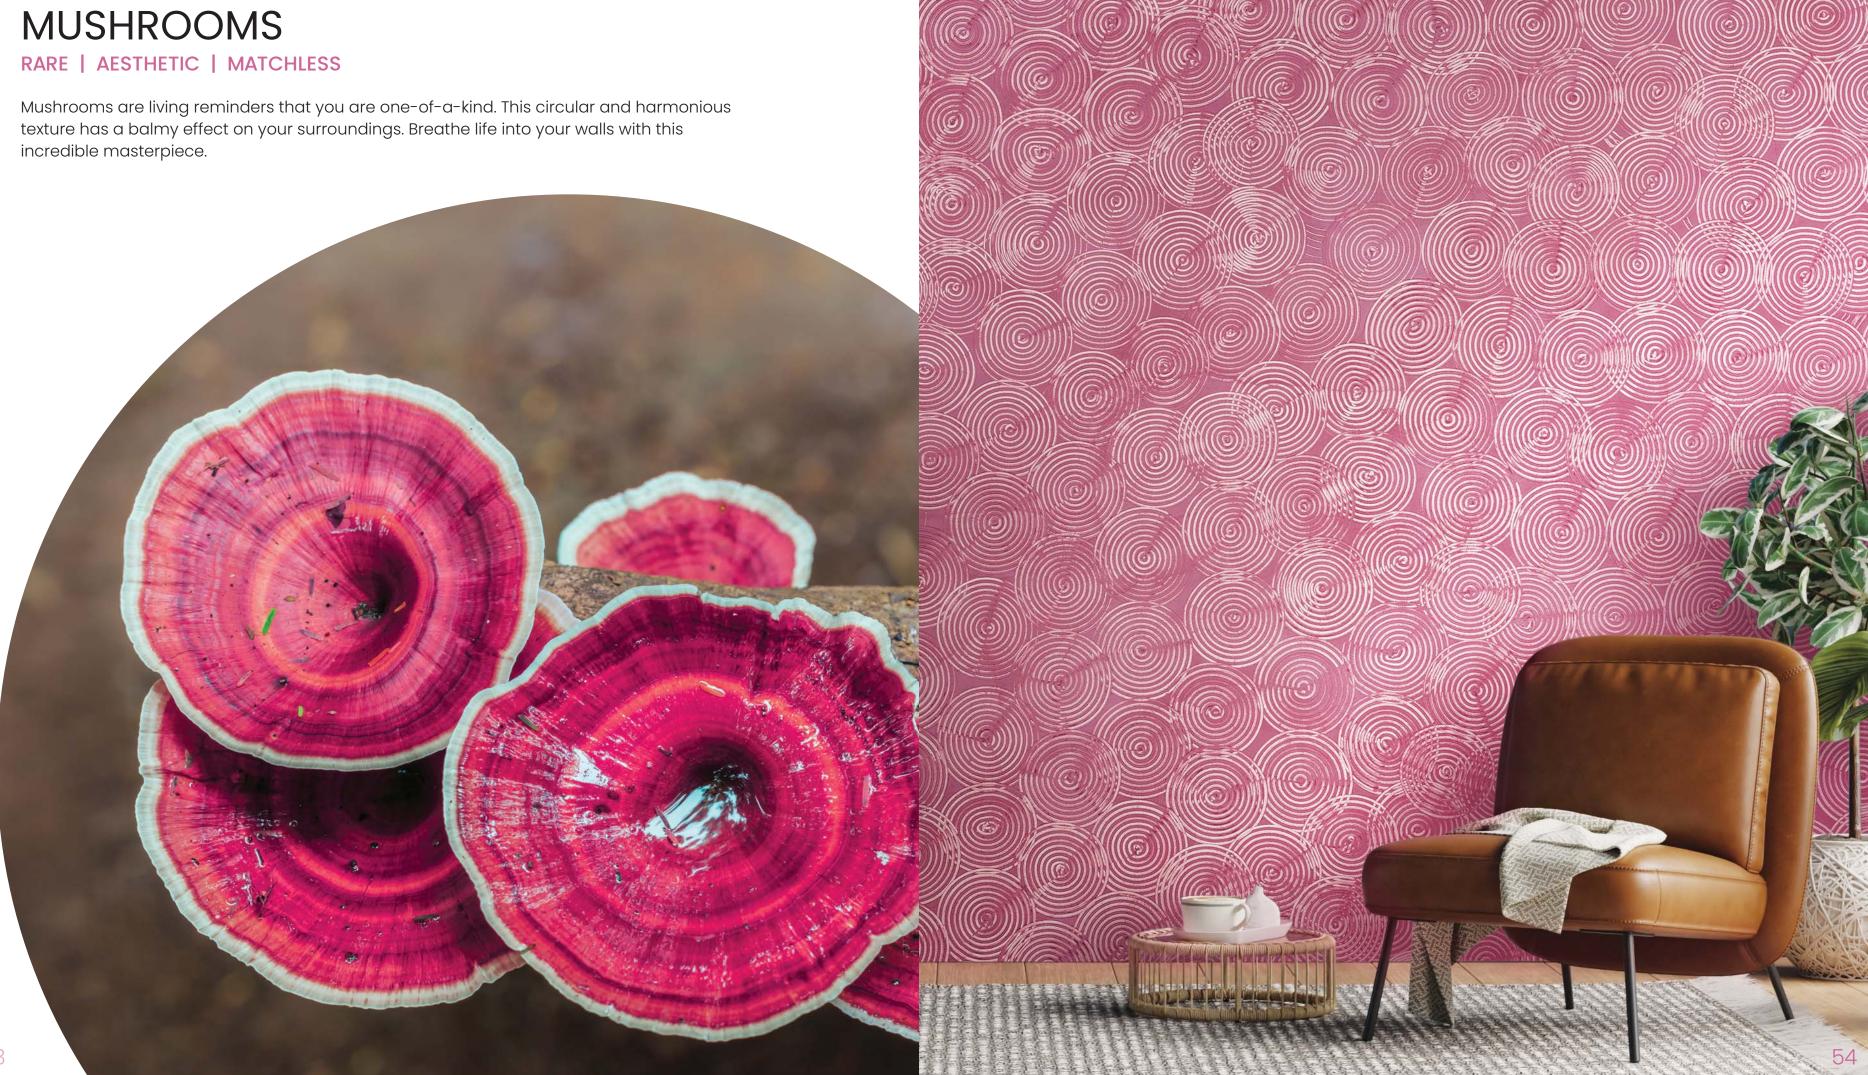

## **MUSHROOMS**

ONE PURE ELEGANCE LUXURY EMULSION Base Coat: Rose Milk - YR 2122

ONE DREAM TEXTURE Top Coat 1: Not A Stereotype - PP 4011 ONE DREAM EFFECTS

Top Coat 2: Clear

BC: Lots Of Pluck - GG 7098 TC 1: Garden By The Moonlight - BG 6058 TC 2: Clear

BC: Touched By Night - NN 9595 TC 1: Murakami Morning - WW 0153 TC 2: Clear

BC: 500 Likes - RR 3803 TC 1: A Short Story By Manto - NN 9426 TC 2: Clear

BC: A Glass Of Wine - RR 3167 TC 1: Slightly Startled - PP 4085 TC 2: Clear

BC: Murakami Morning - WW 0153 TC 1: Leftover Jasmine - NN 9115 TC 2: Clear

BC: Smooth Basalt - NN 9434 TC 1: Hokkaido Winter - NN 9588 TC 2: Silver

BC: Fading Moss - YG 8102 TC 1: Mosambi Juice - YG 8097 TC 2: Gold

BC: Carpets Of Old Leaves - YR 2071 TC 1: Lace Doilies - WW 0084

TC 2: Gold

TC 1: Joanna's Favourite - BB 5161 TC 2: Silver