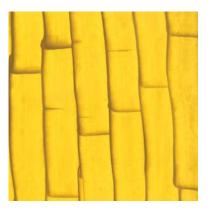

### **BAMBOO**

ONE PURE ELEGANCE LUXURY EMULSION

Base Coat: If You Say So - GG 7088

ONE DREAM EFFECTS

Top Coat: Drive By The Coast - BG 6175

BC: Sun In The Clouds - YG 8050
TC: Berries For Birds - YG 8071

BC: Tooth Fairy Is Here - WW 0097

TC: Coast At Night - NN 9551

BC: Rice Mills - NN 9106

TC: Paper Bags Full - NN 9141

BC: Zari Borders - YY 1037

TC: Kanjeevaram Birds - YY 1079

BC: Murakami Morning - WW 0153
TC: Watermelon - RR 3113

BC: Songs From The Valley - BG 6116
TC: Below A Rock - GG 7157 (M)

BC: Silvery Blue - BB 5144

TC: Ozzy's Lyrics - BB 5143 (M)

BC: Dragon Red - RR 3094
TC: Church Bell Gray - NN 9803 (M)

BC: Jays In The Sky - NN 9379
TC: Frivolous Pink - PP 4037 (M)