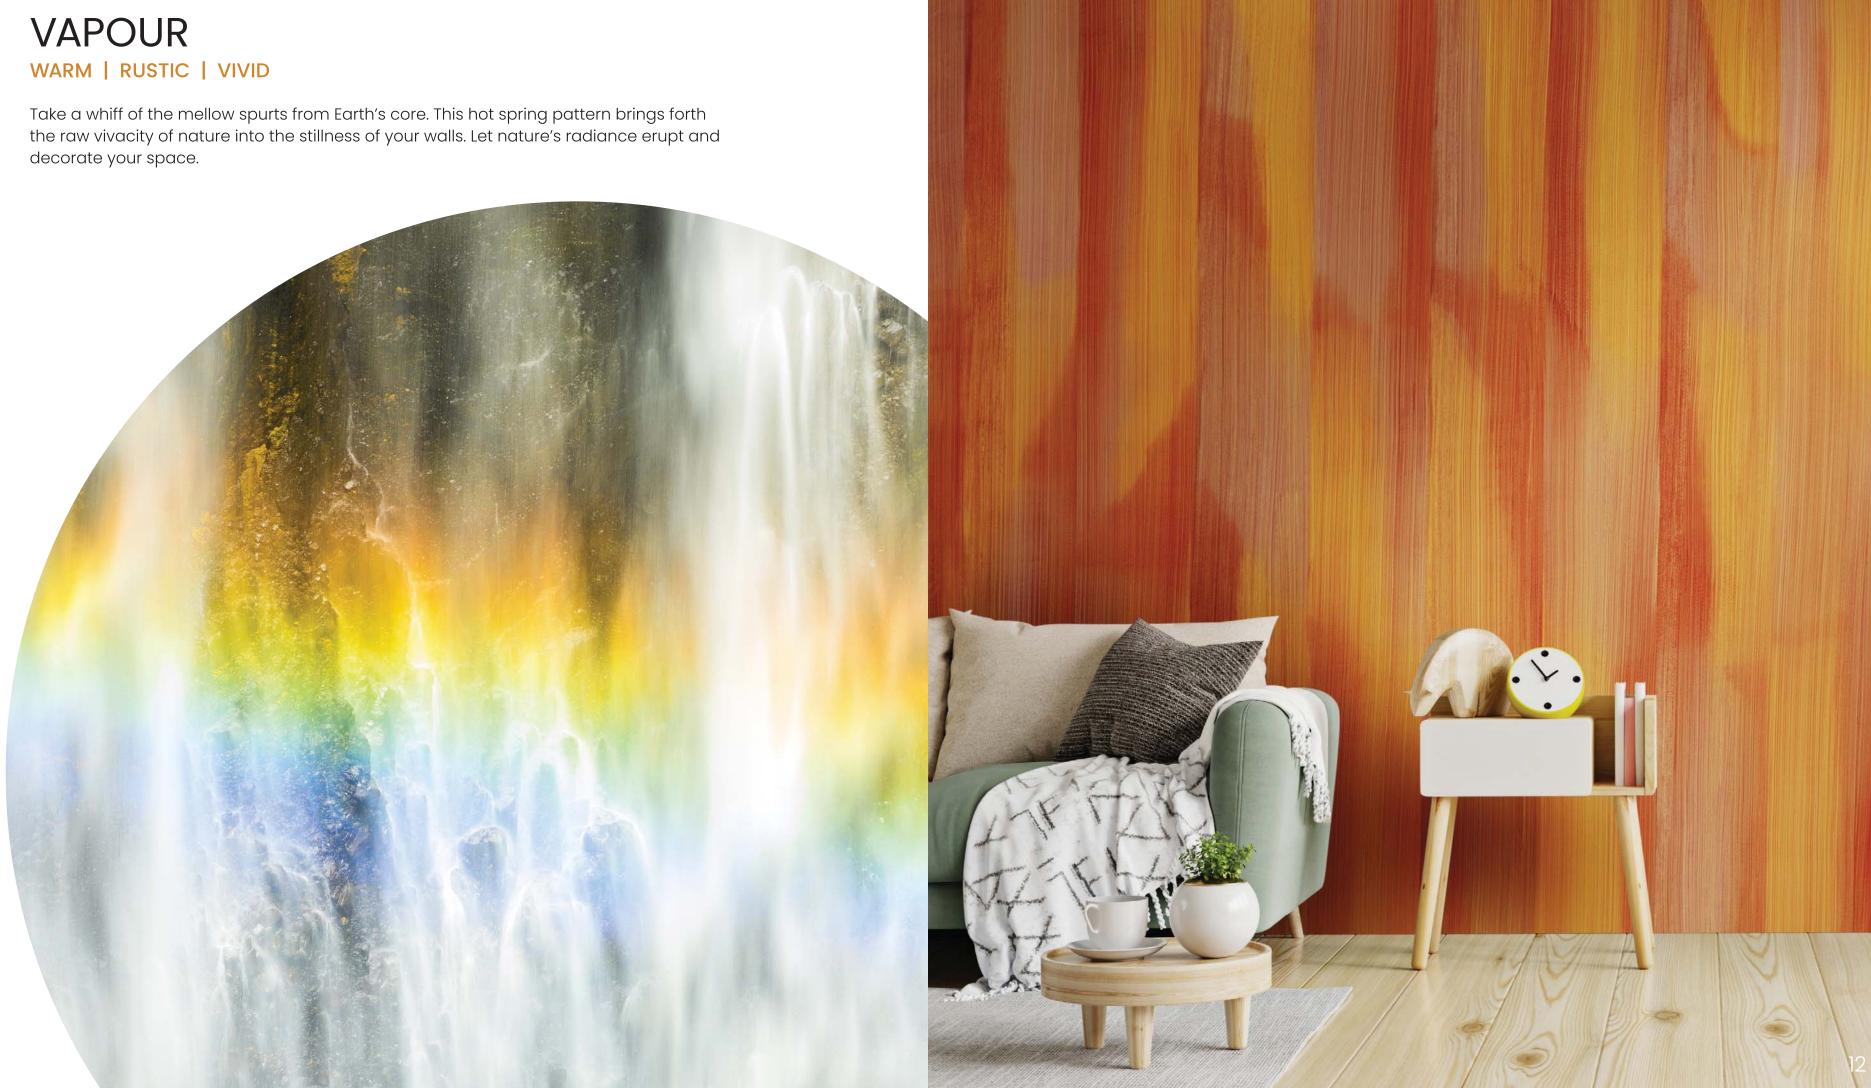

### **VAPOUR**

ONE PURE ELEGANCE LUXURY EMULSION

Base Coat: Oatmeal - YY 1120

### WARM | RUSTIC | VIVID

Close your eyes. Imagine the sound of splish-splash, the sight of a million waves, and the cool touch of the untamed water. This aquatic texture adds tranquility to your everyday endeavours. Let its beauty flow through your walls.