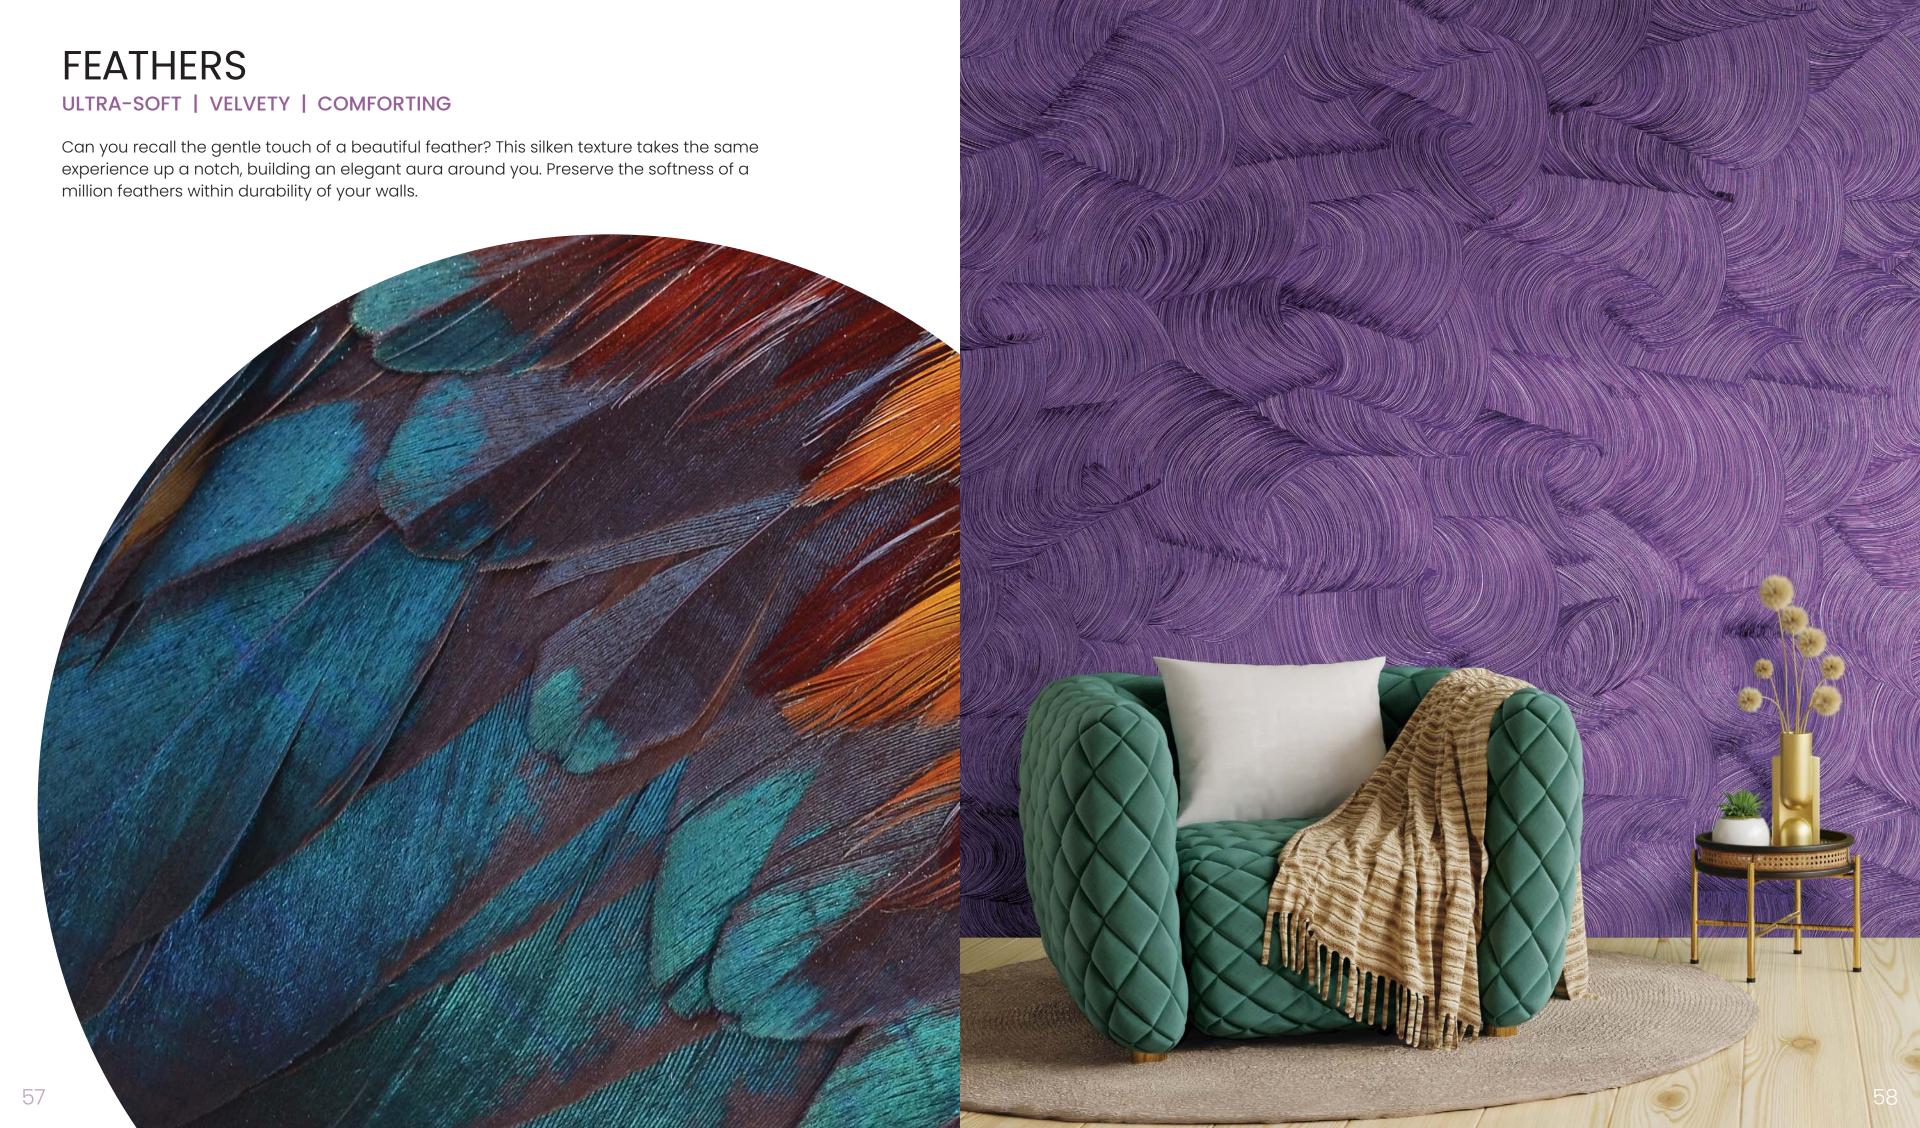

## **FEATHERS**

ONE PURE ELEGANCE LUXURY EMULSION

Base Coat: Cat's Eye Pendant - NN 9339

ONE DREAM EFFECTS

Top Coat: Sound Sleep - NN 9343