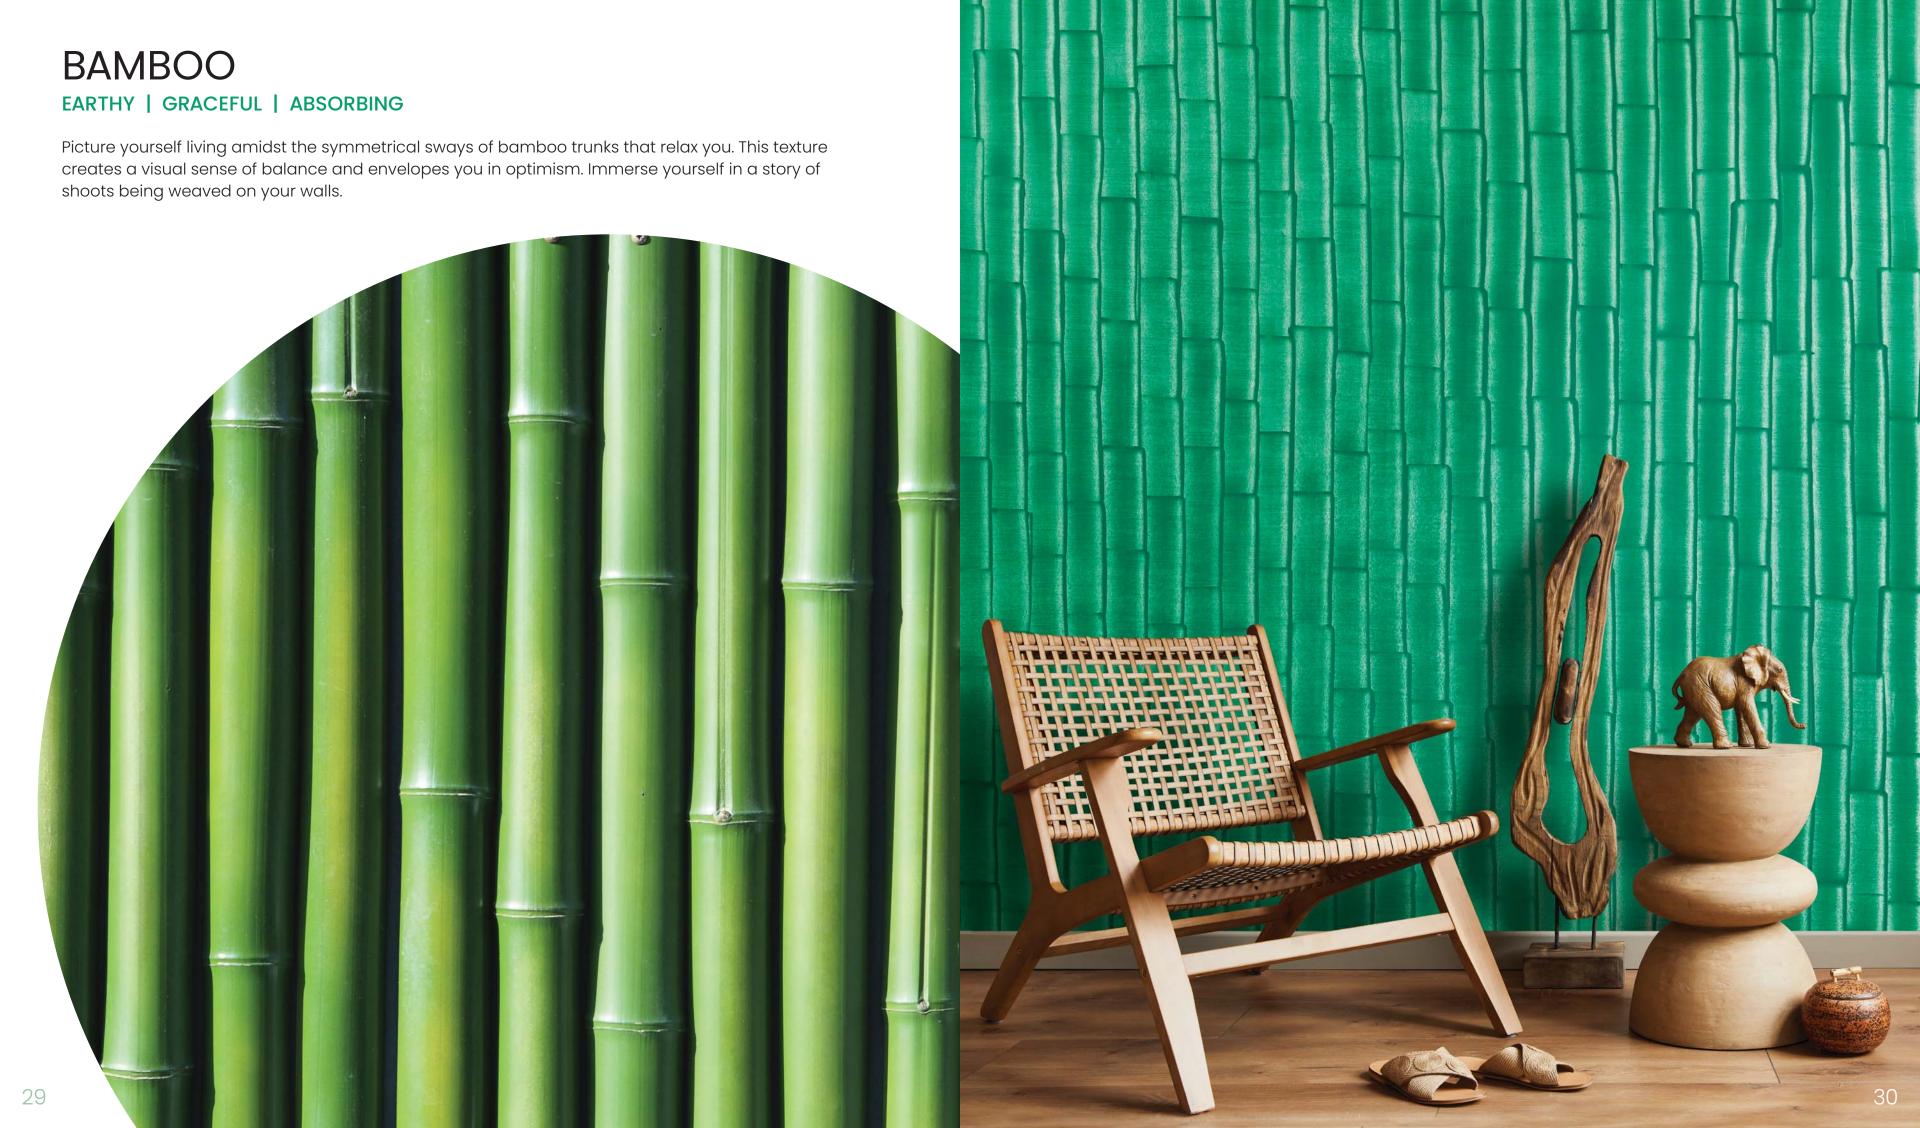

**FOREST** Tree Rings (21), Marigold (25), Bamboo (29) Grass (33), Tree Husk (37), Tree Bark (41)

SKY Clouds (47)

WILDLIFE Mushrooms (53), Feathers (57)

LAND Sand Dunes (63), Marble (67)

### **BAMBOO**

ONE PURE ELEGANCE LUXURY EMULSION

Base Coat: If You Say So - GG 7088

ONE DREAM EFFECTS

Top Coat: Drive By The Coast - BG 6175

BC: Sun In The Clouds - YG 8050
TC: Berries For Birds - YG 8071

BC: Tooth Fairy Is Here - WW 0097

TC: Coast At Night - NN 9551

BC: Rice Mills - NN 9106

TC: Paper Bags Full - NN 9141

BC: Zari Borders - YY 1037

TC: Kanjeevaram Birds - YY 1079

BC: Murakami Morning - WW 0153
TC: Watermelon - RR 3113

BC: Songs From The Valley - BG 6116
TC: Below A Rock - GG 7157 (M)

BC: Silvery Blue - BB 5144

TC: Ozzy's Lyrics - BB 5143 (M)

BC: Dragon Red - RR 3094
TC: Church Bell Gray - NN 9803 (M)

BC: Jays In The Sky - NN 9379
TC: Frivolous Pink - PP 4037 (M)