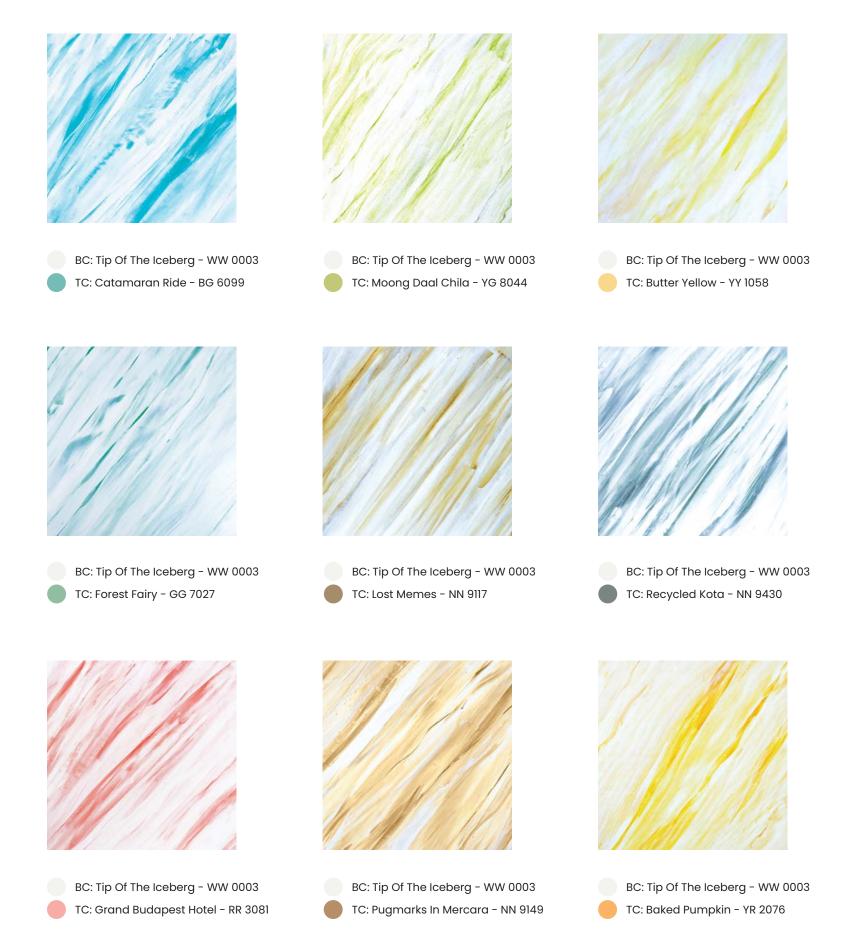

## **WAVES**

### WARM | RUSTIC | VIVID

Close your eyes. Imagine the sound of splish-splash, the sight of a million waves, and the cool touch of the untamed water. This aquatic texture adds tranquility to your everyday endeavours. Let its beauty flow through your walls.

### **WAVES**

Top Coat: Coast At Night - NN 9551