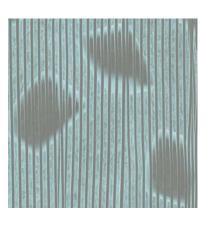

## **WAVES**

### WARM | RUSTIC | VIVID

Close your eyes. Imagine the sound of splish-splash, the sight of a million waves, and the cool touch of the untamed water. This aquatic texture adds tranquility to your everyday endeavours. Let its beauty flow through your walls.

### **WAVES**

Top Coat: Coast At Night - NN 9551