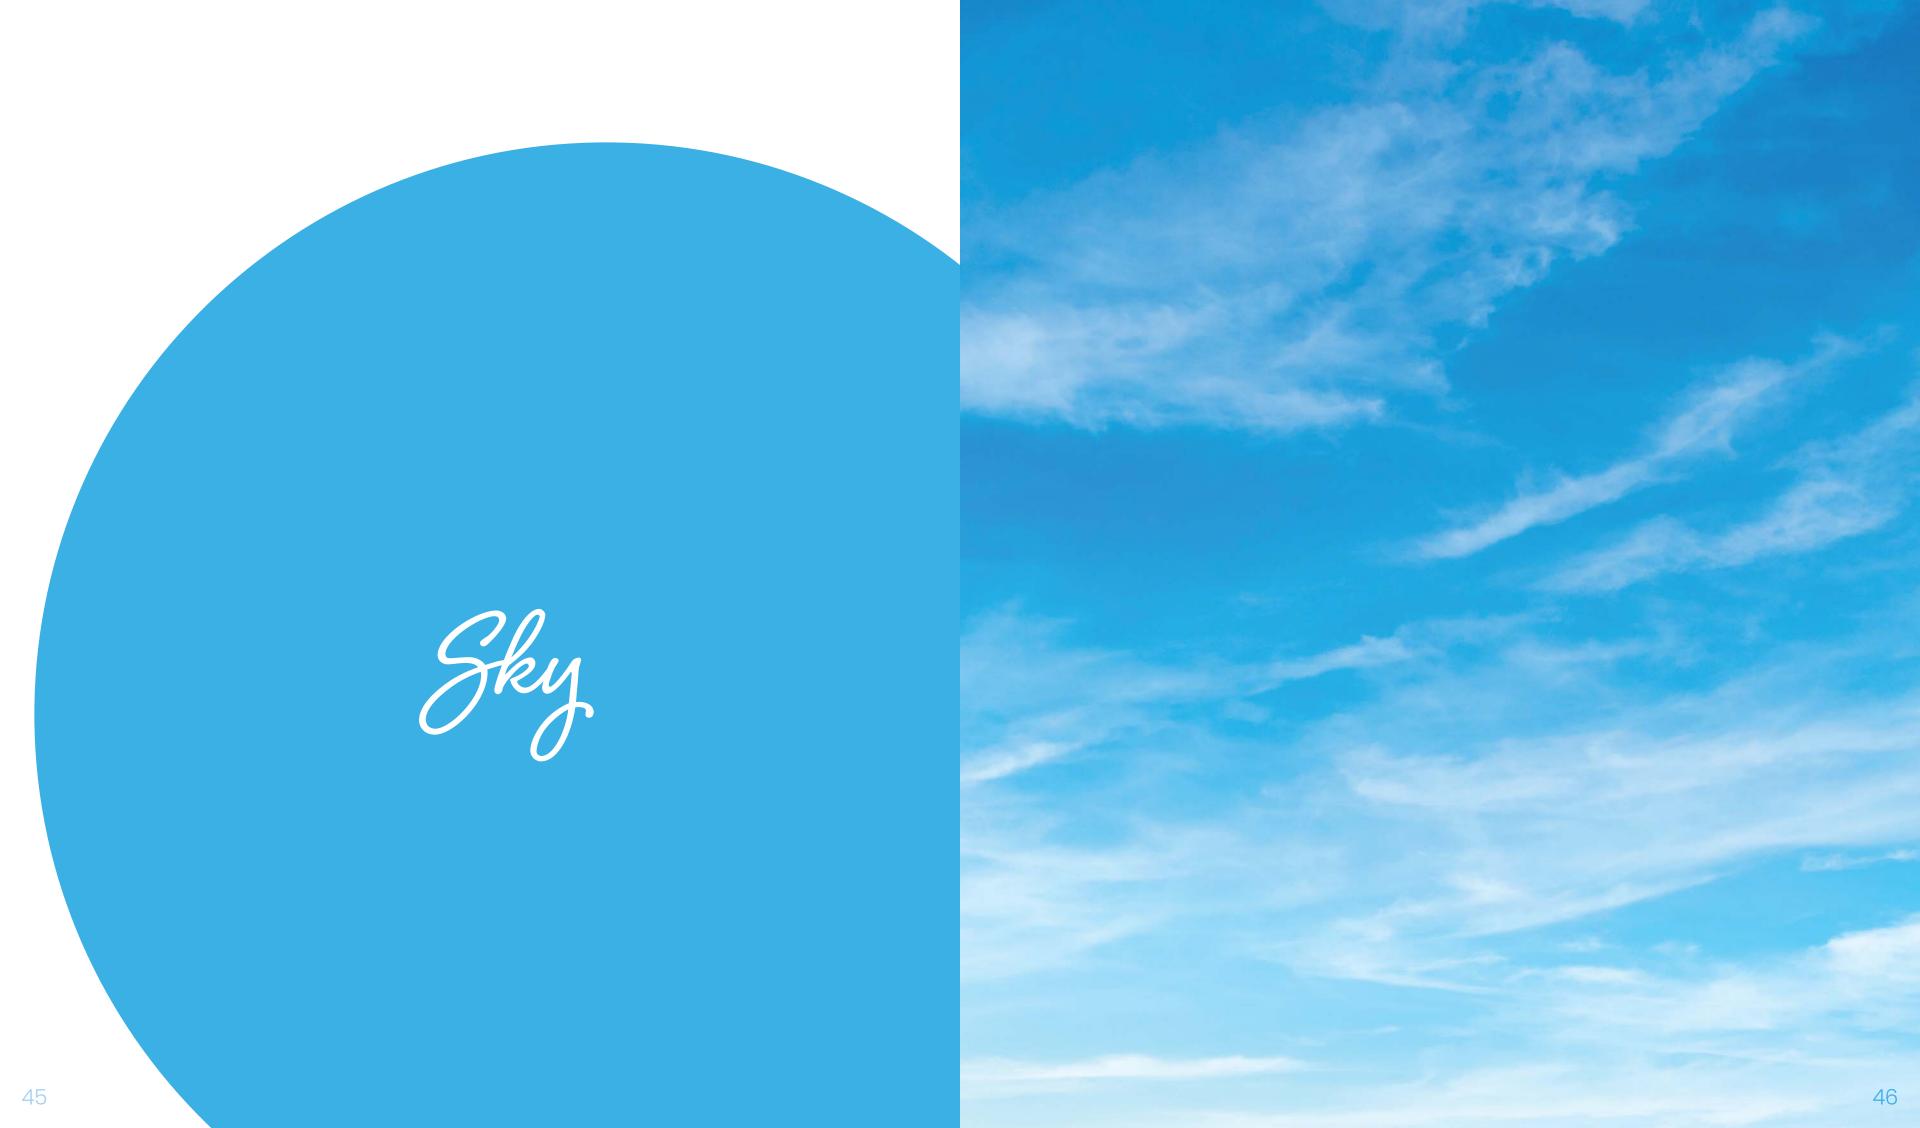

## CLOUDS

### COTTONY | MOVING | SKY-BLUE

Living must feel as effortless as floating clouds in the sky. This dream-come-true texture builds on this philosophy with its elegant, heaven-like appearance. Turn your home into a reflection of the heavens with these floating clouds.

## **CLOUDS**

TC 1: The Queen's Durbar - NN 9172 (M)

TC 2: Victorian Journal - NN 9250 (M)