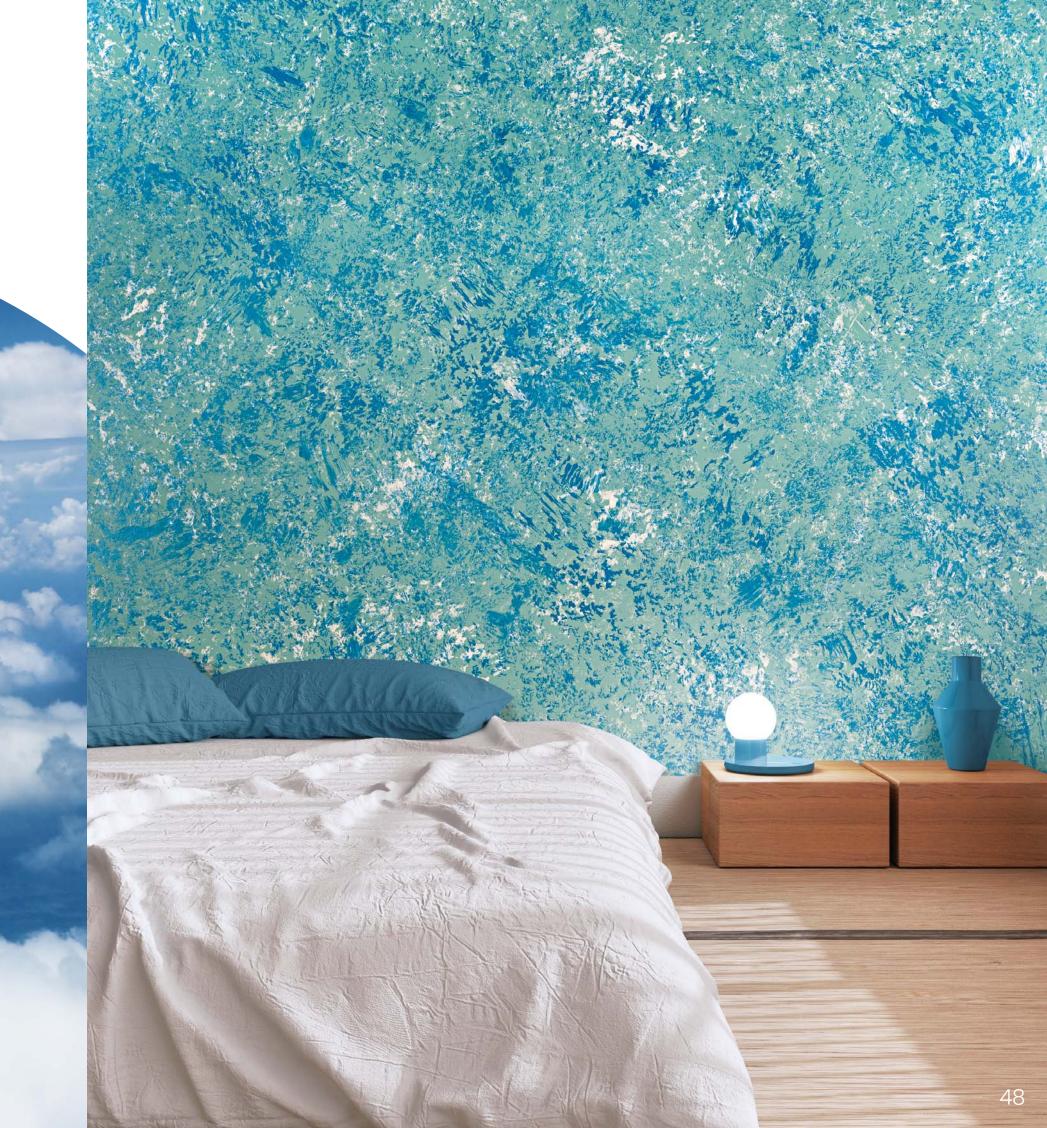

## CLOUDS

### COTTONY | MOVING | SKY-BLUE

Living must feel as effortless as floating clouds in the sky. This dream-come-true texture builds on this philosophy with its elegant, heaven-like appearance. Turn your home into a reflection of the heavens with these floating clouds.

## **CLOUDS**

TC 1: The Queen's Durbar - NN 9172 (M)

TC 2: Victorian Journal - NN 9250 (M)