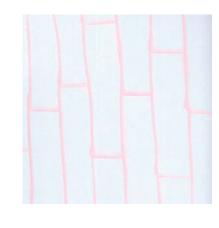

### **BAMBOO**

ONE PURE ELEGANCE LUXURY EMULSION

Base Coat: If You Say So - GG 7088

ONE DREAM EFFECTS

Top Coat: Drive By The Coast - BG 6175

BC: Sun In The Clouds - YG 8050
TC: Berries For Birds - YG 8071

BC: Tooth Fairy Is Here - WW 0097

TC: Coast At Night - NN 9551

BC: Rice Mills - NN 9106

TC: Paper Bags Full - NN 9141

BC: Zari Borders - YY 1037

TC: Kanjeevaram Birds - YY 1079

BC: Murakami Morning - WW 0153
TC: Watermelon - RR 3113

BC: Songs From The Valley - BG 6116
TC: Below A Rock - GG 7157 (M)

BC: Silvery Blue - BB 5144

TC: Ozzy's Lyrics - BB 5143 (M)

BC: Dragon Red - RR 3094
TC: Church Bell Gray - NN 9803 (M)

BC: Jays In The Sky - NN 9379
TC: Frivolous Pink - PP 4037 (M)