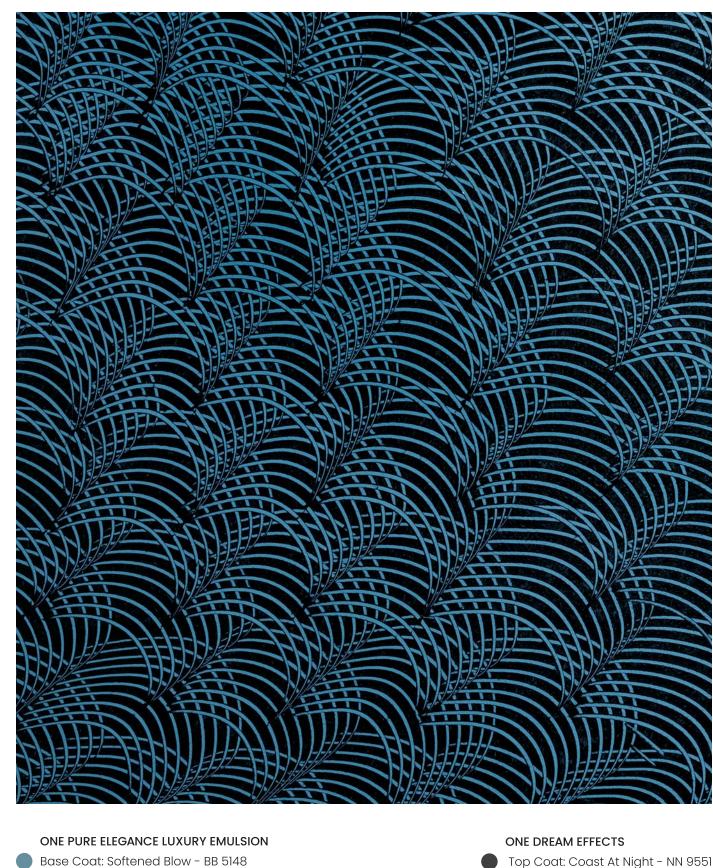

## **FEATHERS**

ONE PURE ELEGANCE LUXURY EMULSION

Base Coat: Cat's Eye Pendant - NN 9339

ONE DREAM EFFECTS

Top Coat: Sound Sleep - NN 9343