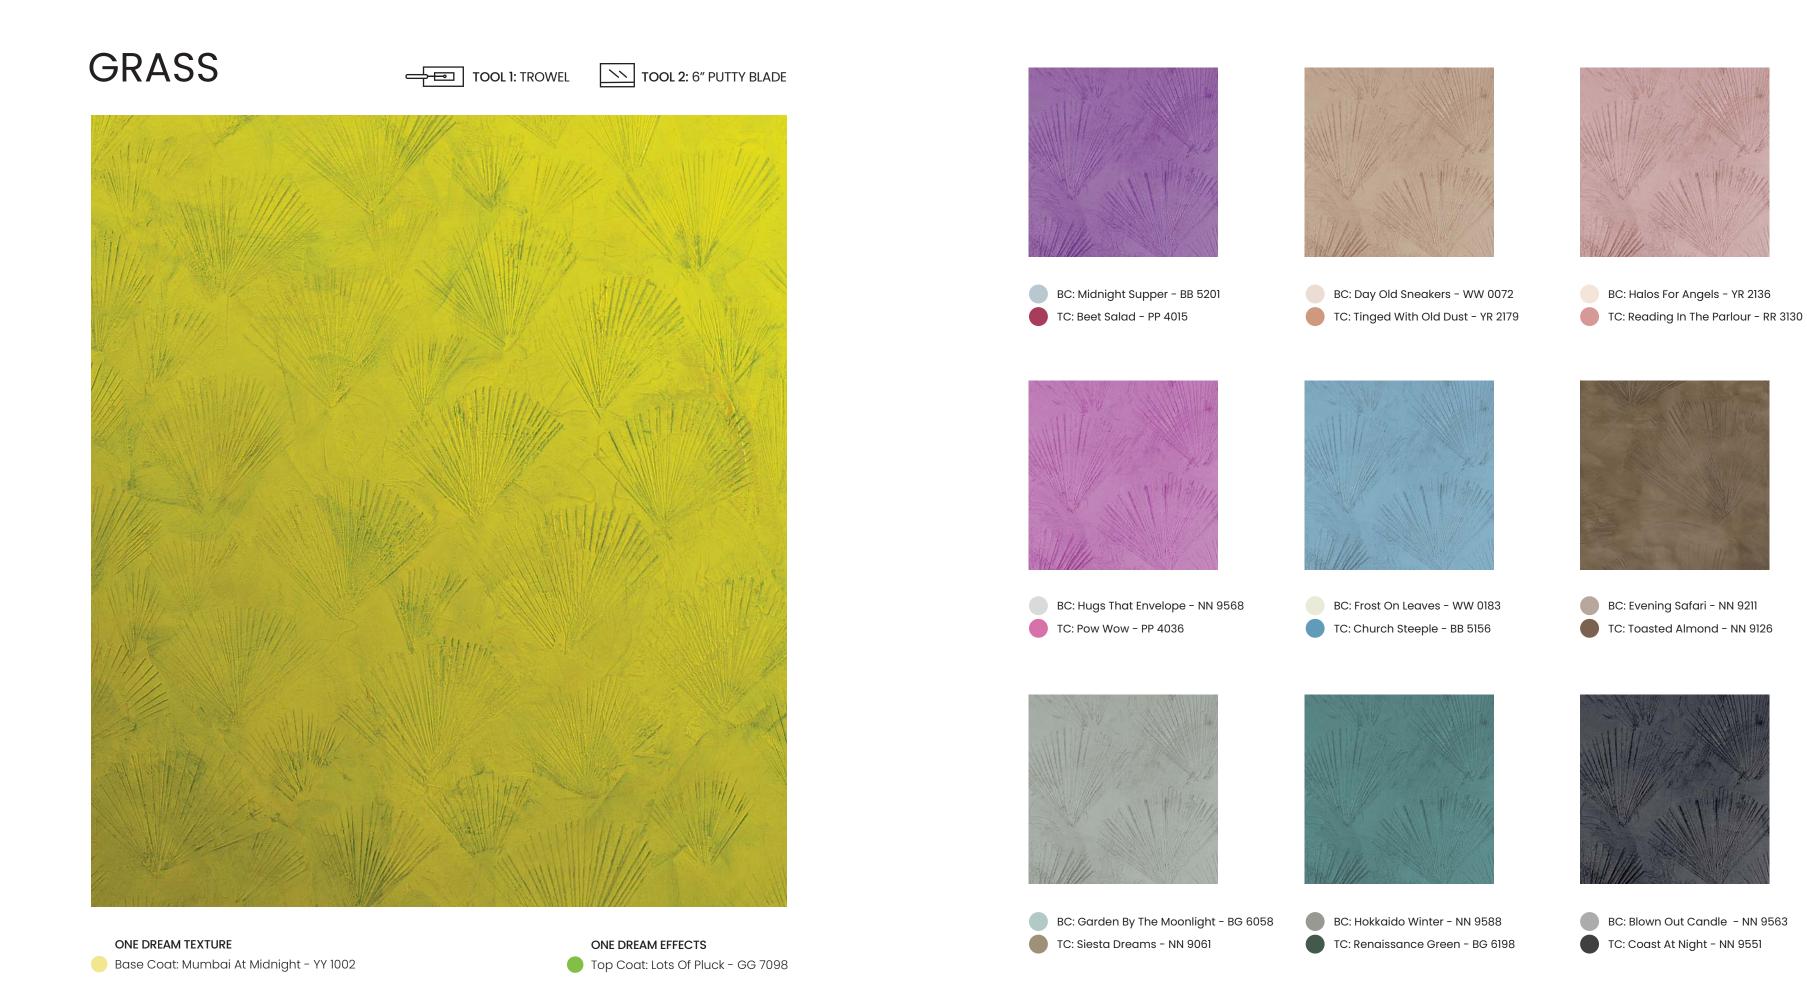

## MARIGOLD

### FRAGRANT | DAINTY | MAJESTIC

Your daydream of lying down on a blanket of blooms will come true with this texture. It envelopes you in nature's blossoming grace, letting you live in the moment. Introduce your walls to enchanting Marigolds.