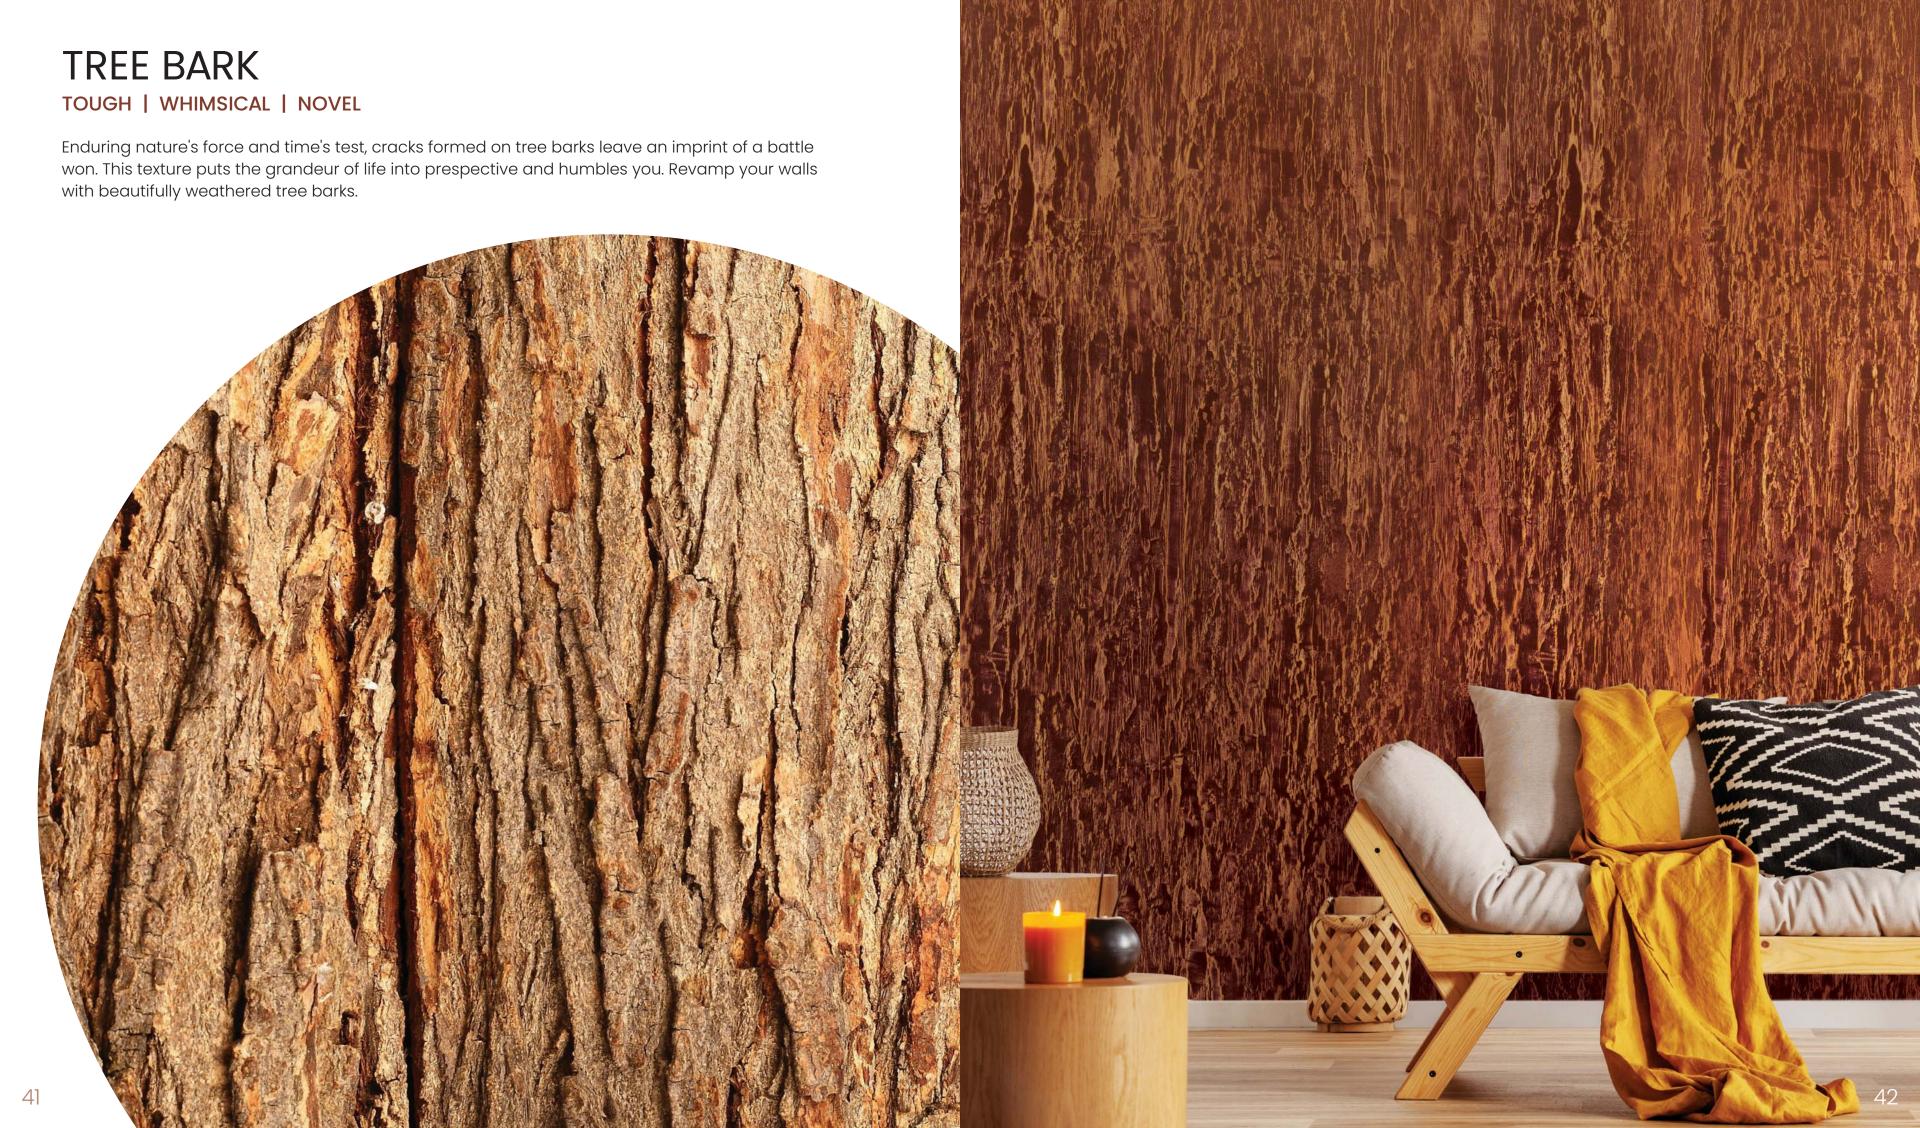

### TREE BARK

TOOL: TROWEL

ONE DREAM TEXTURE

Base Coat: Taj In The Moonlight - WW 0037

ONE DREAM EFFECTS

Top Coat: Tea Blush - NN 9181 (M)

BC: Egrets In The Bay - NN 9401

TC: North Mountain - PP 4172

BC: Cat's Eye Pendant - NN 9339
TC: Lost Memes - NN 9117

BC: Taj In The Moonlight - WW 0037

TC: South Bombay Summer - BB 5139

BC: Touched By Night - NN 9595
TC: 500 Likes - RR 3803

BC: Tooth Fairy Is Here - WW 0097
TC: Coast At Night - NN 9551

BC: Hoopoe On A Hill - NN 9218
TC: Toasted Almond - NN 9126

BC: Hoopoe On A Hill - NN 9218
TC: Freshly Pound - YG 8111 (M)