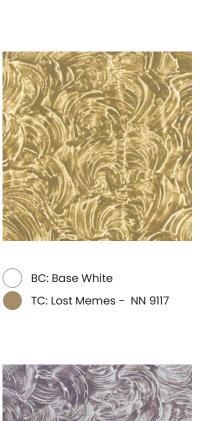

BC: Cat's Eye Pendant - NN 9339
TC: Lost Memes - NN 9117

BC: Taj In The Moonlight - WW 0037

TC: South Bombay Summer - BB 5139

BC: Touched By Night - NN 9595
TC: 500 Likes - RR 3803

BC: Tooth Fairy Is Here - WW 0097
TC: Coast At Night - NN 9551