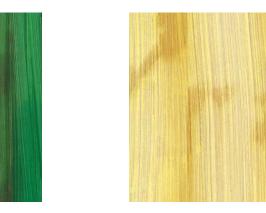

### TREE HUSK

ONE PURE ELEGANCE LUXURY EMULSION Base Coat: Tangerine Dream - YR 2801

ONE DREAM EFFECTS

Top Coat: Foggy White - NN 9552

BC: Golden Chestnut - YY 1090 TC: Reading In The Parlour - RR 3130

BC: Faded Embroidery - YR 2202 TC: A Glass Of Wine - RR 3167

BC: Hokkaido Winter - NN 9588 TC: Joanna's Favourite - BB 5161

BC: Sunset Flowers - YR 2166 TC: Below A Rock - GG 7157 (M)

BC: Fading Moss - YG 8102 TC: Wildflower Bouquet - YY 1124 (M)

BC: Rice Mills - NN 9106 TC: Tea Blush - NN 9181 (M)

BC: Custard Bowls - YY 1101 TC: Withering Lace - NN 9249 (M)

### TREE BARK

TOOL: TROWEL

ONE DREAM TEXTURE

Base Coat: Taj In The Moonlight - WW 0037

ONE DREAM EFFECTS

Top Coat: Tea Blush - NN 9181 (M)

BC: Egrets In The Bay - NN 9401

TC: North Mountain - PP 4172

BC: Cat's Eye Pendant - NN 9339
TC: Lost Memes - NN 9117

BC: Taj In The Moonlight - WW 0037

TC: South Bombay Summer - BB 5139

BC: Touched By Night - NN 9595
TC: 500 Likes - RR 3803

BC: Tooth Fairy Is Here - WW 0097
TC: Coast At Night - NN 9551

BC: Hoopoe On A Hill - NN 9218
TC: Toasted Almond - NN 9126

BC: Hoopoe On A Hill - NN 9218
TC: Freshly Pound - YG 8111 (M)