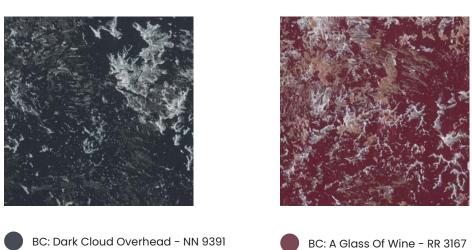

### TREE HUSK

ONE PURE ELEGANCE LUXURY EMULSION Base Coat: Tangerine Dream - YR 2801

ONE DREAM EFFECTS

Top Coat: Foggy White - NN 9552

BC: Golden Chestnut - YY 1090 TC: Reading In The Parlour - RR 3130

BC: Faded Embroidery - YR 2202 TC: A Glass Of Wine - RR 3167

BC: Hokkaido Winter - NN 9588 TC: Joanna's Favourite - BB 5161

BC: Sunset Flowers - YR 2166 TC: Below A Rock - GG 7157 (M)

BC: Fading Moss - YG 8102 TC: Wildflower Bouquet - YY 1124 (M)

BC: Rice Mills - NN 9106 TC: Tea Blush - NN 9181 (M)

BC: Custard Bowls - YY 1101 TC: Withering Lace - NN 9249 (M)