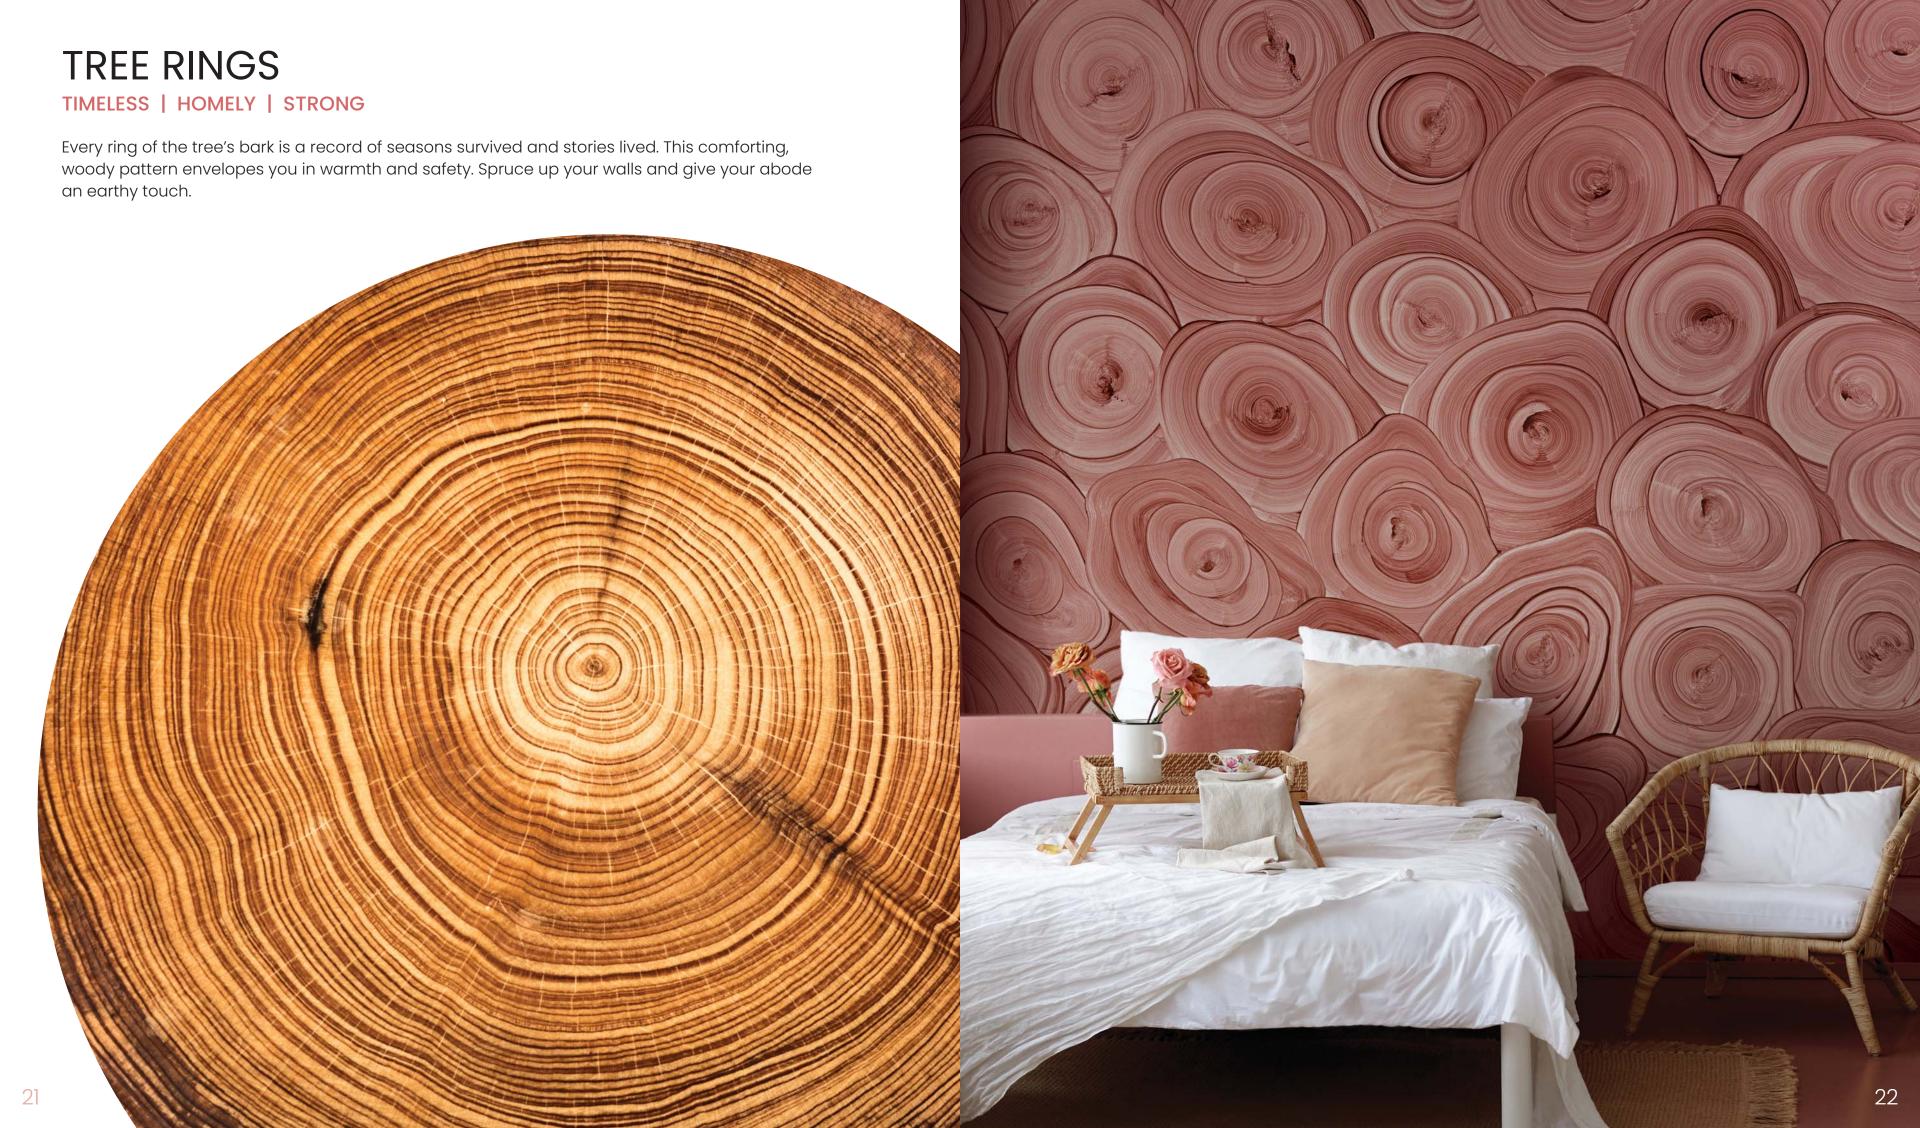

## TREE RINGS

ONE PURE ELEGANCE LUXURY EMULSION Base Coat: Tooth Fairy Is Here - WW 0097

ONE DREAM EFFECTS Top Coat: Tuscan Wine - RR 3143