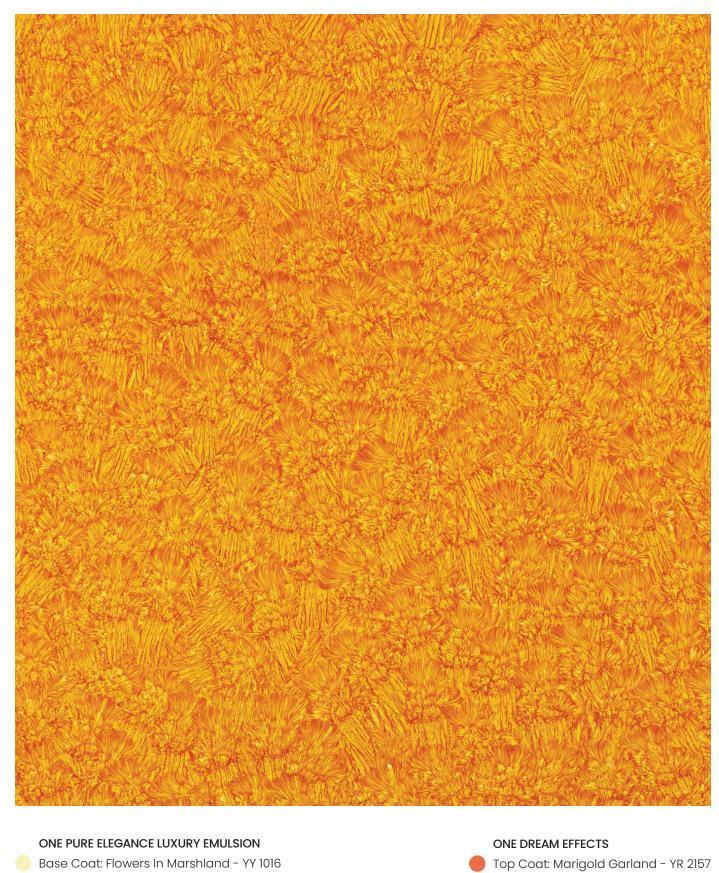

## MARIGOLD

### FRAGRANT | DAINTY | MAJESTIC

Your daydream of lying down on a blanket of blooms will come true with this texture. It envelopes you in nature's blossoming grace, letting you live in the moment. Introduce your walls to enchanting Marigolds.

## **MARIGOLD**

BC: Pugmarks In Mercara - NN 9149

BC: The Colour Of A Swish - PP 4122

TC: Boats In Mahim - NN 9378 (M)

TC: Vintage Bracelets - NN 9161

TC: Melon Pie - YR 2030 (M)

BC: Bombay Monsoon - BB 5037 TC: Pale Forest Evening - NN 9450 (M)