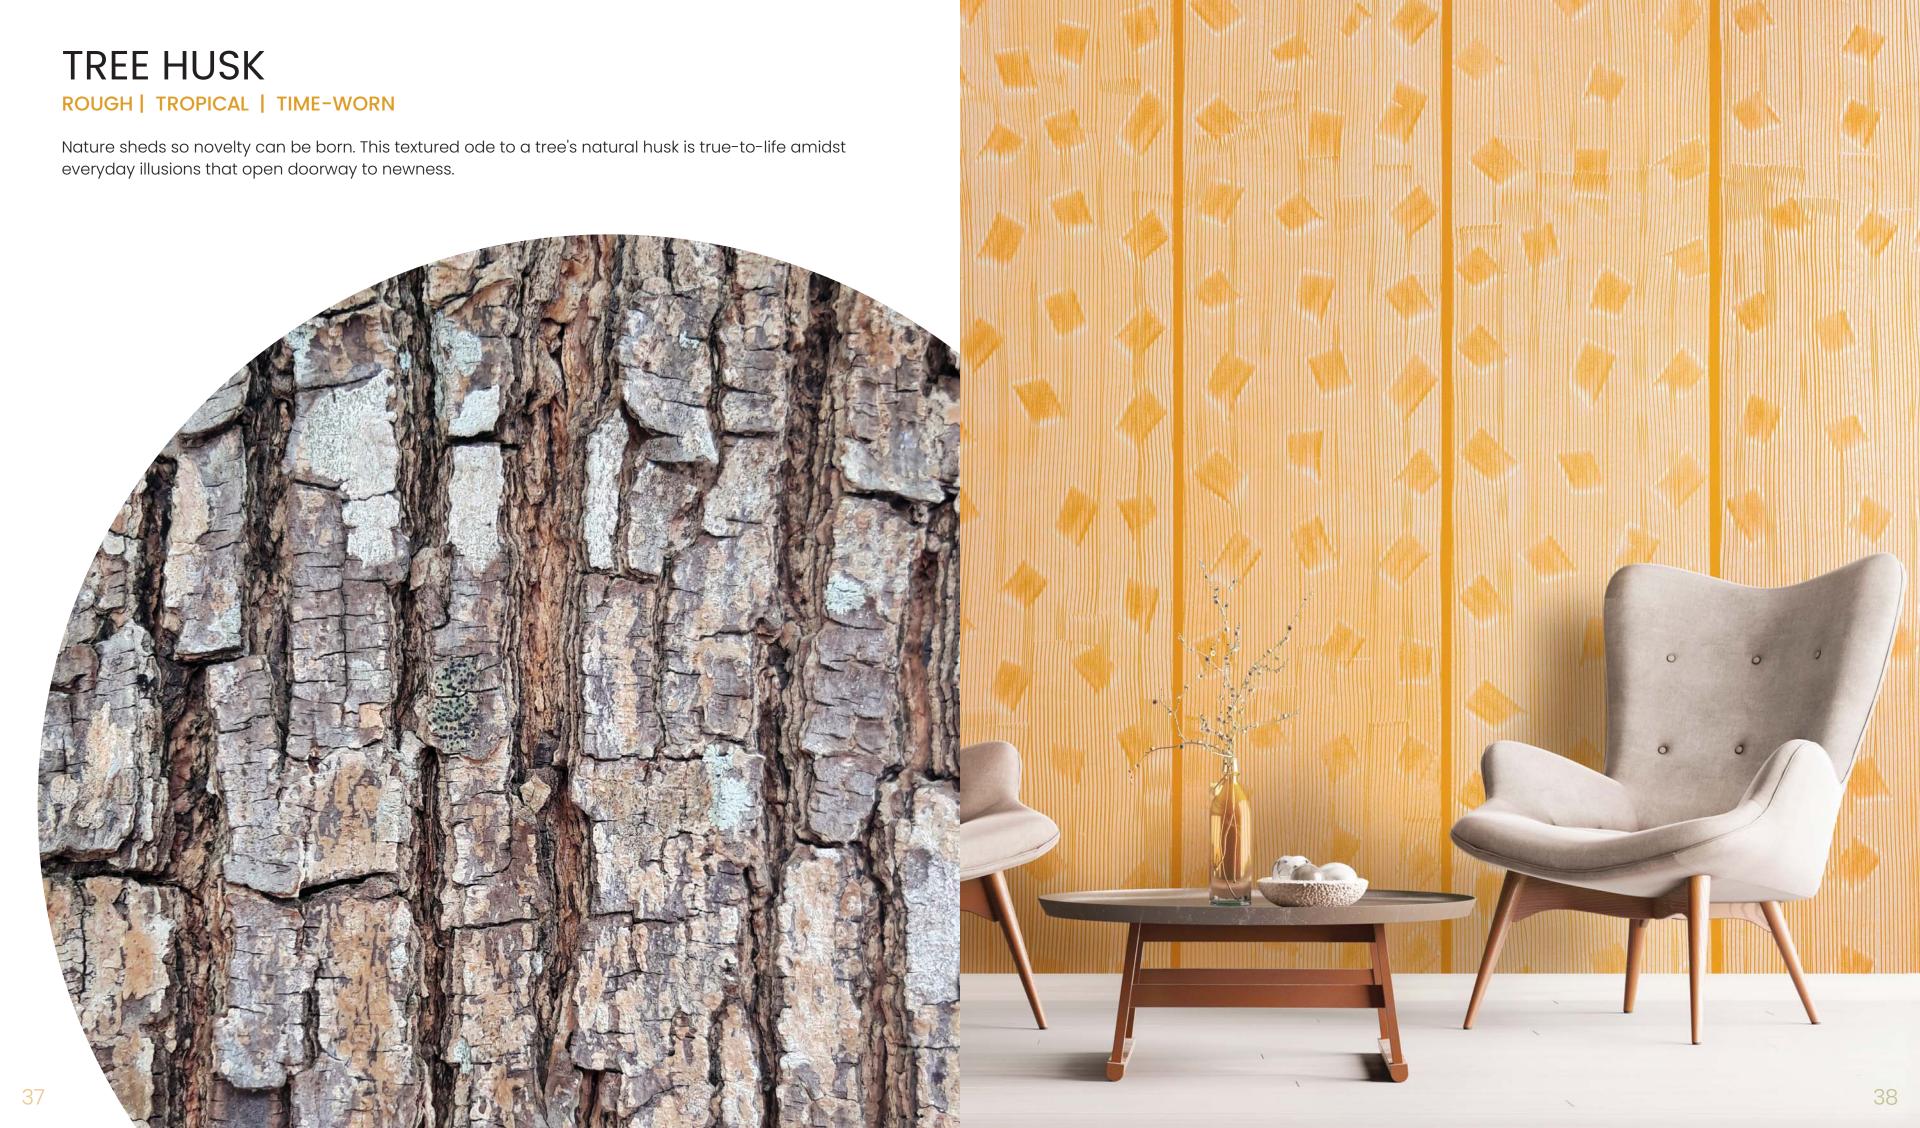

### TREE HUSK

ONE PURE ELEGANCE LUXURY EMULSION Base Coat: Tangerine Dream - YR 2801

ONE DREAM EFFECTS

Top Coat: Foggy White - NN 9552

BC: Golden Chestnut - YY 1090 TC: Reading In The Parlour - RR 3130

BC: Faded Embroidery - YR 2202 TC: A Glass Of Wine - RR 3167