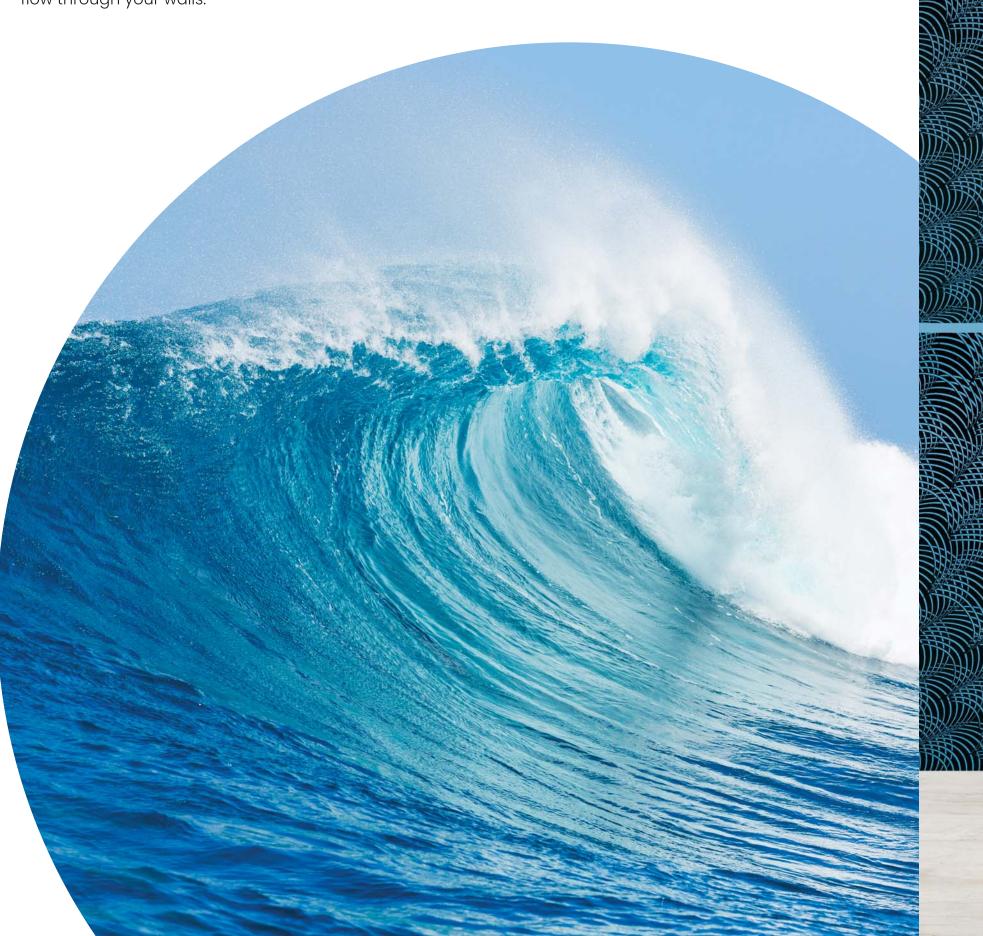

## **WAVES**

### WARM | RUSTIC | VIVID

Close your eyes. Imagine the sound of splish-splash, the sight of a million waves, and the cool touch of the untamed water. This aquatic texture adds tranquility to your everyday endeavours. Let its beauty flow through your walls.

### **WAVES**

Top Coat: Coast At Night - NN 9551