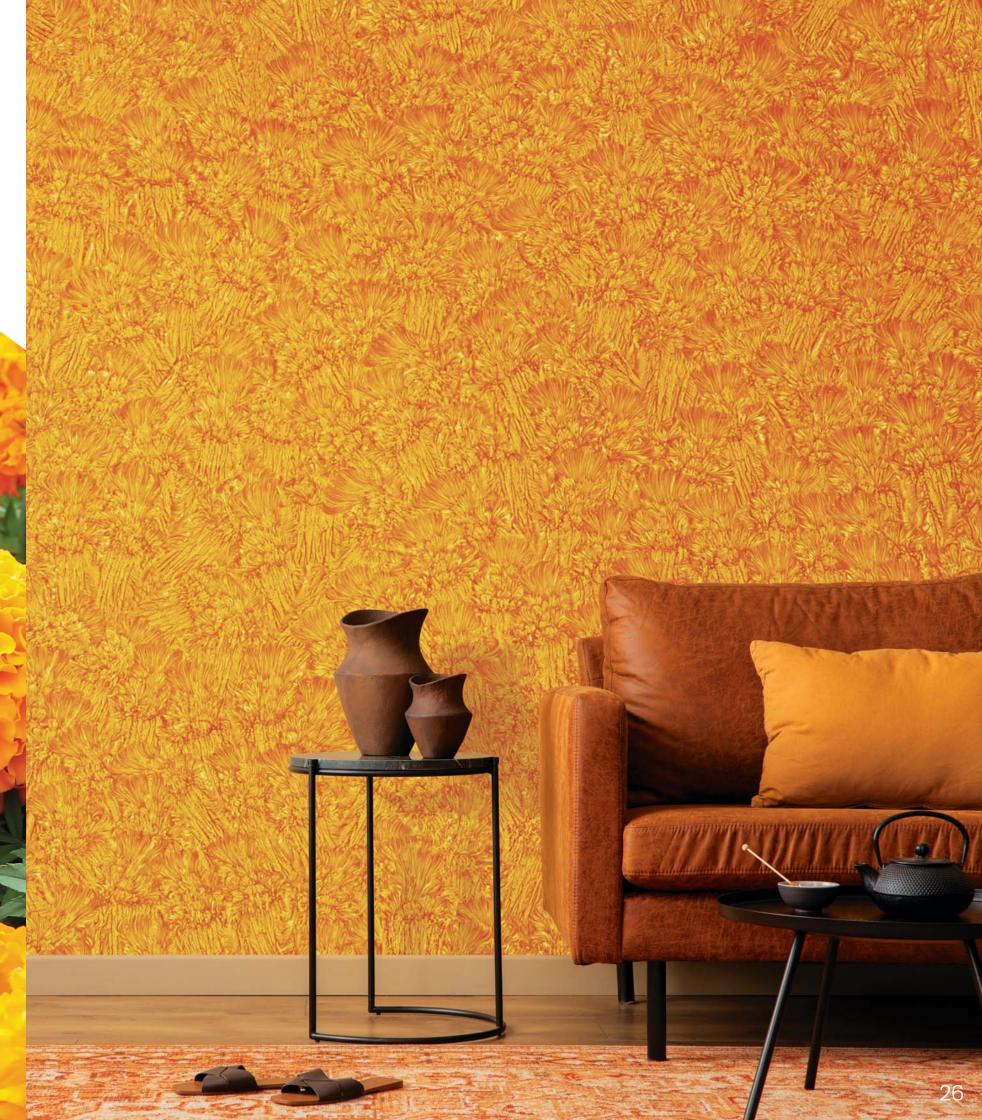

## MARIGOLD

### FRAGRANT | DAINTY | MAJESTIC

Your daydream of lying down on a blanket of blooms will come true with this texture. It envelopes you in nature's blossoming grace, letting you live in the moment. Introduce your walls to enchanting Marigolds.

## **MARIGOLD**

BC: Pugmarks In Mercara - NN 9149

BC: The Colour Of A Swish - PP 4122

TC: Boats In Mahim - NN 9378 (M)

TC: Vintage Bracelets - NN 9161

TC: Melon Pie - YR 2030 (M)

BC: Bombay Monsoon - BB 5037 TC: Pale Forest Evening - NN 9450 (M)