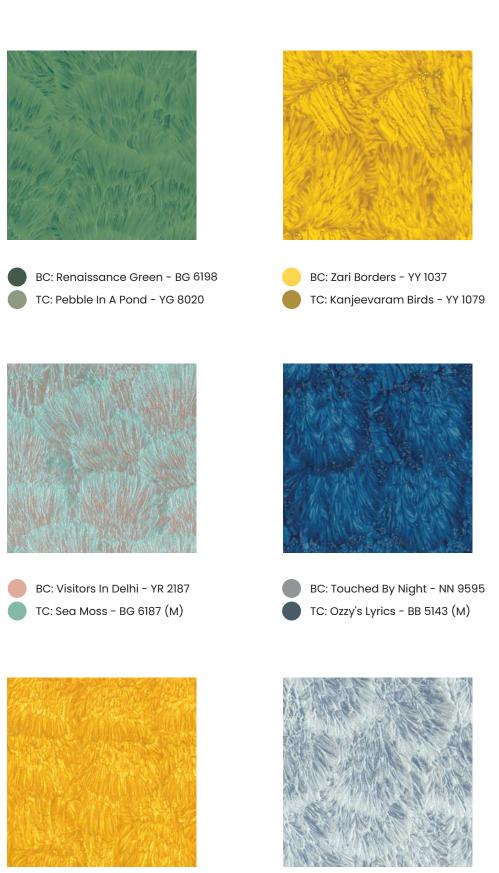

TC: Coast At Night - NN 9551

BC: Rice Mills - NN 9106

TC: Paper Bags Full - NN 9141

BC: Zari Borders - YY 1037

TC: Kanjeevaram Birds - YY 1079

BC: Murakami Morning - WW 0153
TC: Watermelon - RR 3113

BC: Songs From The Valley - BG 6116
TC: Below A Rock - GG 7157 (M)

BC: Silvery Blue - BB 5144

TC: Ozzy's Lyrics - BB 5143 (M)

BC: Dragon Red - RR 3094
TC: Church Bell Gray - NN 9803 (M)

BC: Jays In The Sky - NN 9379
TC: Frivolous Pink - PP 4037 (M)