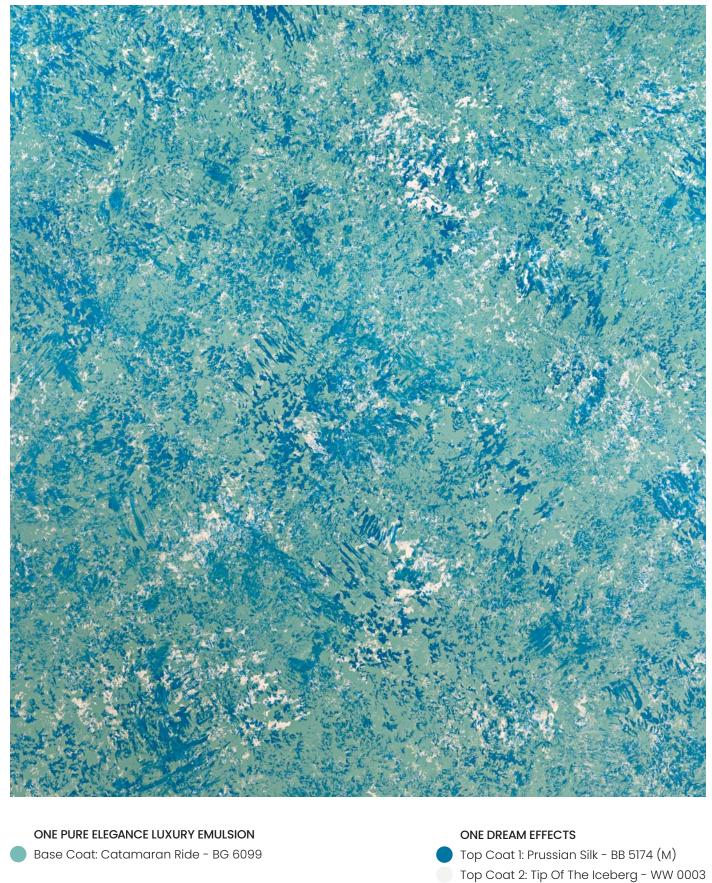

## **WAVES**

### WARM | RUSTIC | VIVID

Close your eyes. Imagine the sound of splish-splash, the sight of a million waves, and the cool touch of the untamed water. This aquatic texture adds tranquility to your everyday endeavours. Let its beauty flow through your walls.

### **WAVES**

Top Coat: Coast At Night - NN 9551