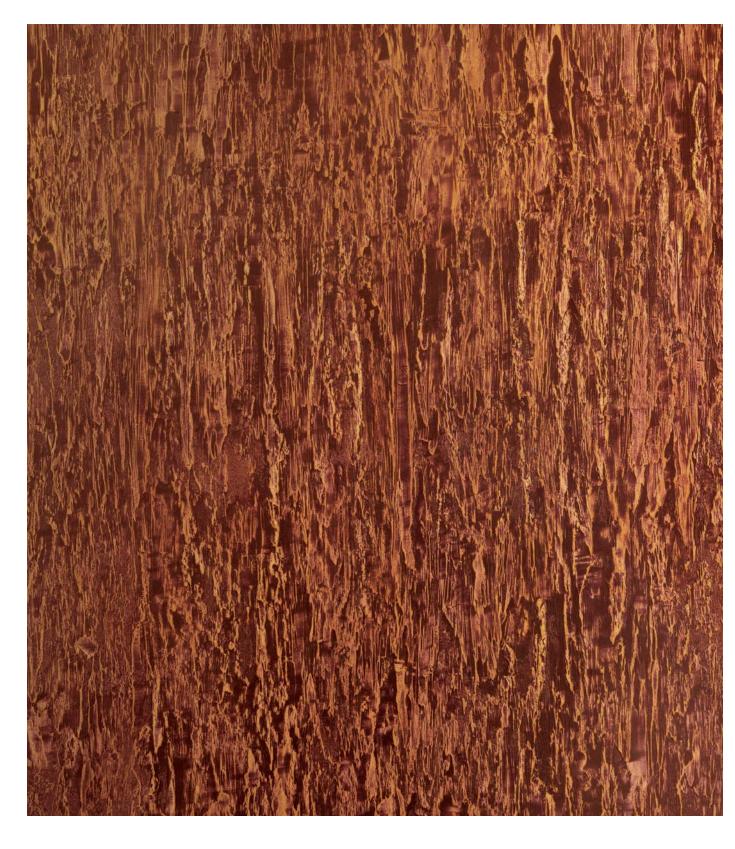

### TREE BARK

TOOL: TROWEL

ONE DREAM TEXTURE

Base Coat: Taj In The Moonlight - WW 0037

ONE DREAM EFFECTS

Top Coat: Tea Blush - NN 9181 (M)

BC: Egrets In The Bay - NN 9401

TC: North Mountain - PP 4172

BC: Cat's Eye Pendant - NN 9339
TC: Lost Memes - NN 9117

BC: Taj In The Moonlight - WW 0037

TC: South Bombay Summer - BB 5139

BC: Touched By Night - NN 9595
TC: 500 Likes - RR 3803

BC: Tooth Fairy Is Here - WW 0097
TC: Coast At Night - NN 9551

BC: Hoopoe On A Hill - NN 9218
TC: Toasted Almond - NN 9126

BC: Hoopoe On A Hill - NN 9218
TC: Freshly Pound - YG 8111 (M)