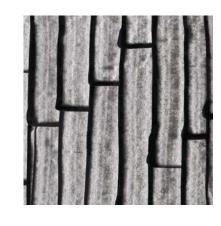

### **BAMBOO**

ONE PURE ELEGANCE LUXURY EMULSION

Base Coat: If You Say So - GG 7088

ONE DREAM EFFECTS

Top Coat: Drive By The Coast - BG 6175

BC: Sun In The Clouds - YG 8050
TC: Berries For Birds - YG 8071

BC: Tooth Fairy Is Here - WW 0097

TC: Coast At Night - NN 9551

BC: Rice Mills - NN 9106

TC: Paper Bags Full - NN 9141

BC: Zari Borders - YY 1037

TC: Kanjeevaram Birds - YY 1079

BC: Murakami Morning - WW 0153
TC: Watermelon - RR 3113

BC: Songs From The Valley - BG 6116
TC: Below A Rock - GG 7157 (M)

BC: Silvery Blue - BB 5144

TC: Ozzy's Lyrics - BB 5143 (M)

BC: Dragon Red - RR 3094
TC: Church Bell Gray - NN 9803 (M)

BC: Jays In The Sky - NN 9379
TC: Frivolous Pink - PP 4037 (M)