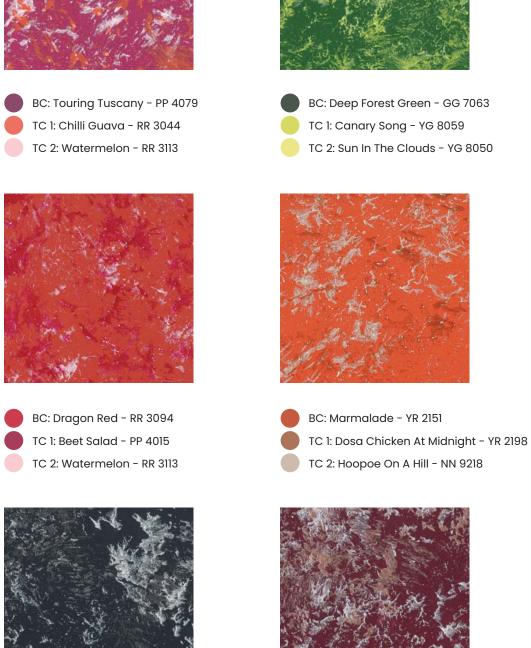

## **MARIGOLD**

BC: Pugmarks In Mercara - NN 9149

BC: The Colour Of A Swish - PP 4122

TC: Boats In Mahim - NN 9378 (M)

TC: Vintage Bracelets - NN 9161

TC: Melon Pie - YR 2030 (M)

BC: Bombay Monsoon - BB 5037 TC: Pale Forest Evening - NN 9450 (M)

### **BAMBOO**

ONE PURE ELEGANCE LUXURY EMULSION

Base Coat: If You Say So - GG 7088

ONE DREAM EFFECTS

Top Coat: Drive By The Coast - BG 6175

BC: Sun In The Clouds - YG 8050
TC: Berries For Birds - YG 8071

BC: Tooth Fairy Is Here - WW 0097

TC: Coast At Night - NN 9551

BC: Rice Mills - NN 9106

TC: Paper Bags Full - NN 9141

BC: Zari Borders - YY 1037

TC: Kanjeevaram Birds - YY 1079

BC: Murakami Morning - WW 0153
TC: Watermelon - RR 3113

BC: Songs From The Valley - BG 6116
TC: Below A Rock - GG 7157 (M)

BC: Silvery Blue - BB 5144

TC: Ozzy's Lyrics - BB 5143 (M)

BC: Dragon Red - RR 3094
TC: Church Bell Gray - NN 9803 (M)

BC: Jays In The Sky - NN 9379
TC: Frivolous Pink - PP 4037 (M)