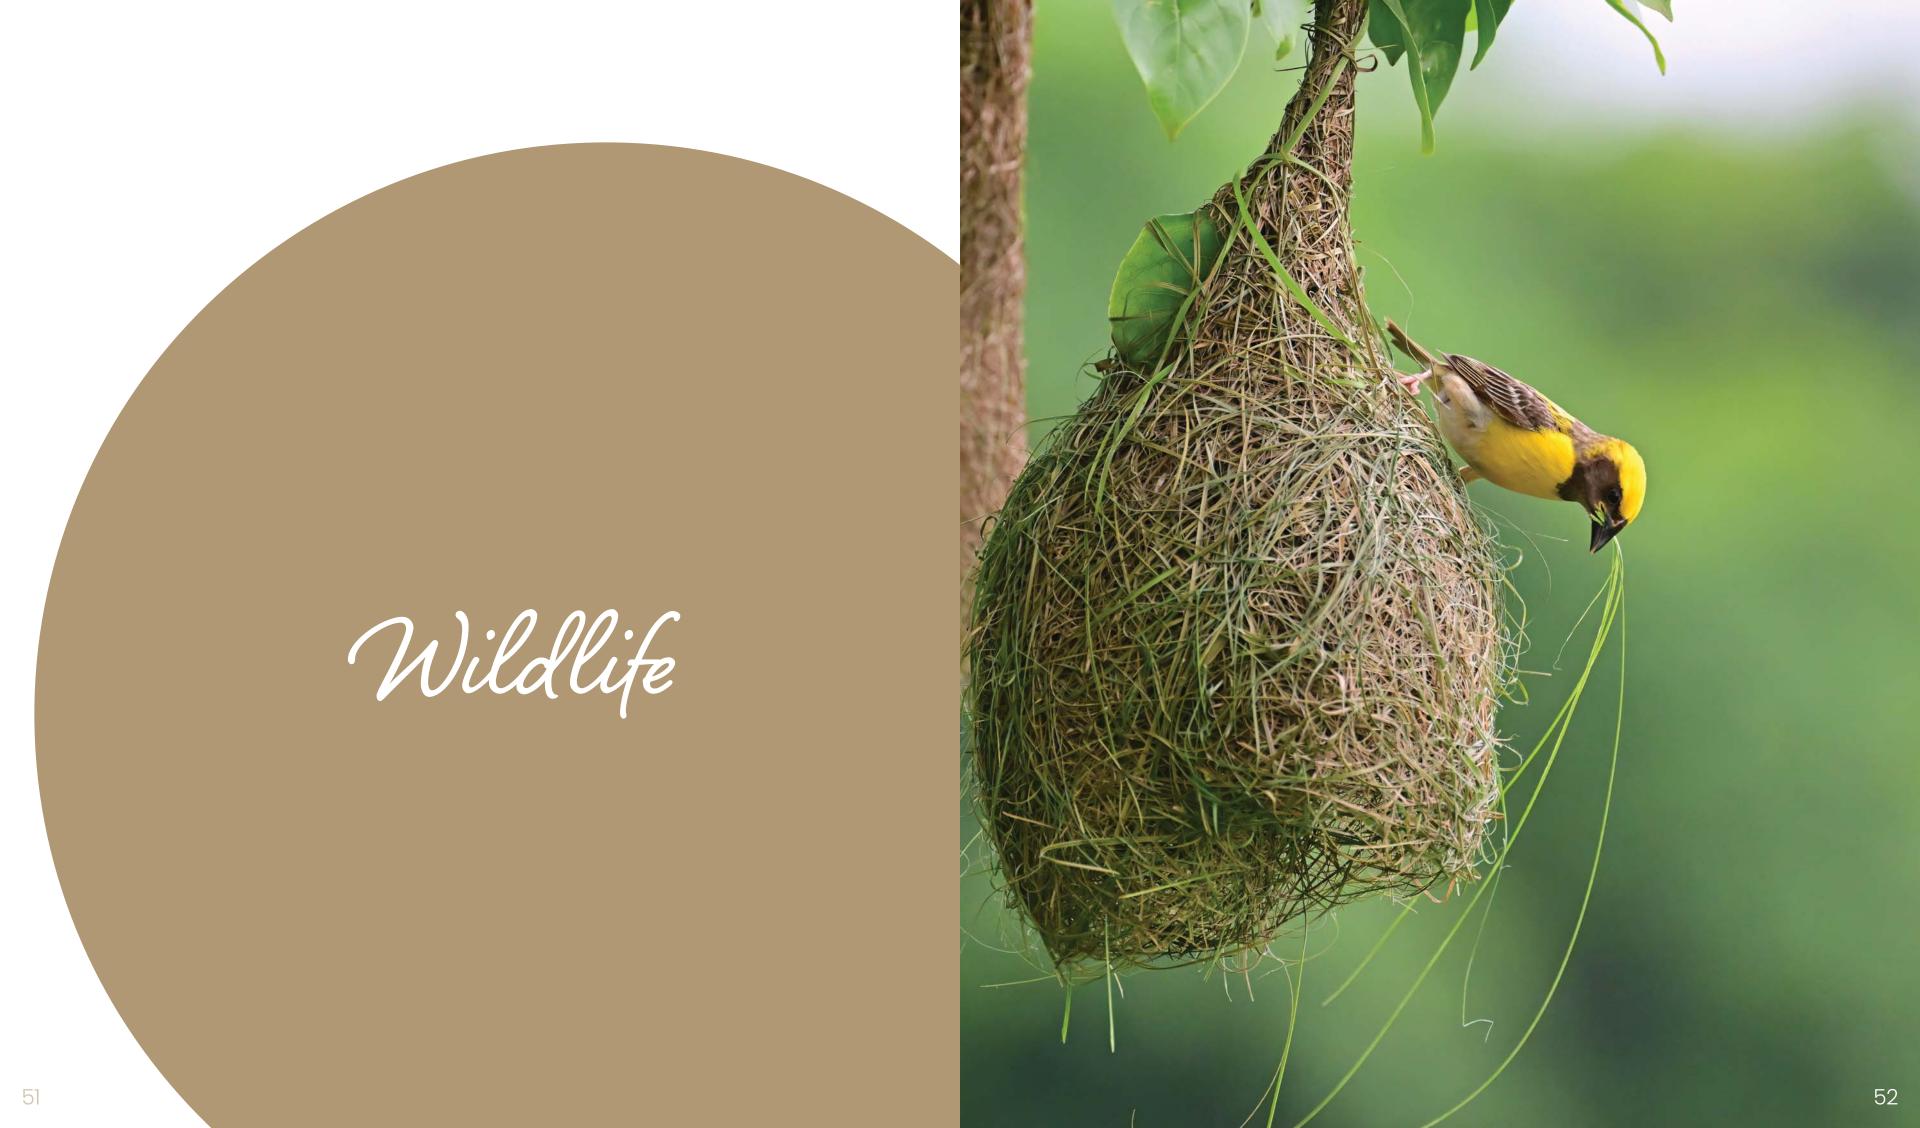

**FOREST** Tree Rings (21), Marigold (25), Bamboo (29) Grass (33), Tree Husk (37), Tree Bark (41)

SKY Clouds (47)

WILDLIFE Mushrooms (53), Feathers (57)

LAND Sand Dunes (63), Marble (67)

## **FEATHERS**

ONE PURE ELEGANCE LUXURY EMULSION

Base Coat: Cat's Eye Pendant - NN 9339

ONE DREAM EFFECTS

Top Coat: Sound Sleep - NN 9343