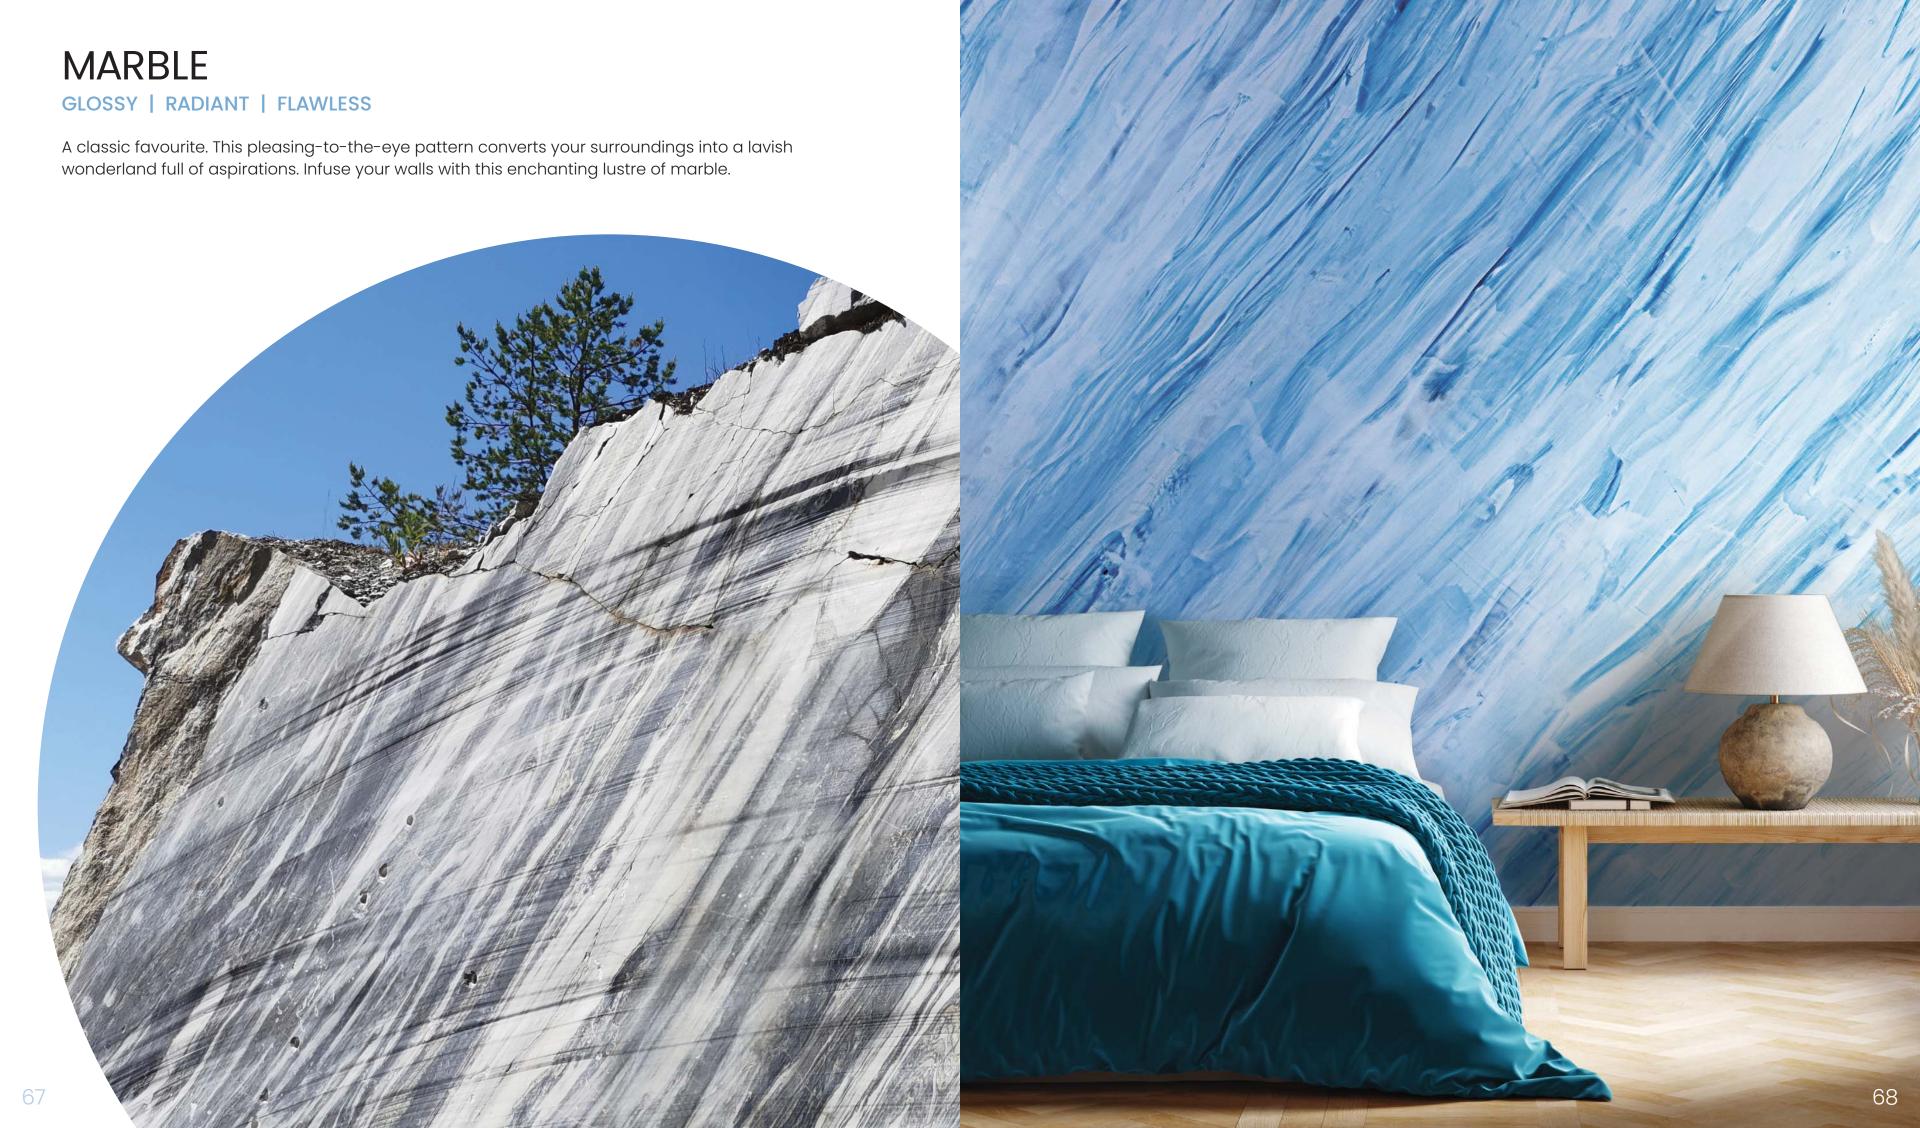

osambi Juice - YG 8097 TC 2: Gold



BC: Carpets Of Old Leaves - YR 2071 TC 1: Lace Doilies - WW 0084

TC 2: Gold



TC 1: Joanna's Favourite - BB 5161 TC 2: Silver



## **FEATHERS**





ONE PURE ELEGANCE LUXURY EMULSION

Base Coat: Cat's Eye Pendant - NN 9339

ONE DREAM EFFECTS

Top Coat: Sound Sleep - NN 9343



# Land











ONE DREAM TEXTURE

Base Coat: Base White

ONE DREAM EFFECTS

Top Coat: Pugmarks In Mercara - NN 9149









BC: Base White

TC: Renaissance Green - BG 6198



BC: Egrets In The Bay - NN 9401
TC: North Mountain - PP 4172



BC: Base White

TC: Blown Out Candle - NN 9563



BC: Base White
TC: Joanna's Favourite - BB 5161



TC: Dappled Green - GG 7083

BC: Base White



BC: Base White
TC: Dijon Mustard - YR 2047



TC: Old Driftwood - NN 9239

BC: Base White



## **MARBLE**









## DESIGNER FINISH & LUXURY EMULSIONS

## One DESIGNER FINISH & LUXURY EMULSIONS

### **DREAM EFFECTS**



3D Pattern

Elegant Sheen

### **DREAM EFFECTS METALLIC**



3D Pattern

Rich Metallic Look

### **PURE LEGEND**



Crack Protection\*

Ultra Low Odour & VOC\*

### **TIMELESS NATURA**



Natural Clay Paint\*

Breathability\*

### TIMELESS CLAY



Natural Clay Plaster\*

Breathability\*

### TIMELESS STONE



Natural Content\*

Rustic Stone Look

### **DREAM MARBLE**



Venetian Gloss

Water Repellent\*

### **DREAM TEXTURE**



3D Pattern

Smooth Finish

\*for more details on product, precautions, application method, warranty registration, coverage conditions, etc. visit www.birlaopus.com

### **PURE ELEGANCE**



Scuff Resistance\*

Soft & Smooth Finish\*

#