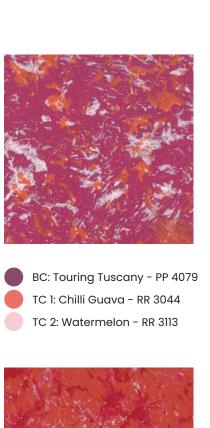

## **SEASHELLS**

TC: Ozzy's Lyrics - BB 5143 (M)

10

09

BC: Visitors In Delhi - YR 2187

TC: Base Silver