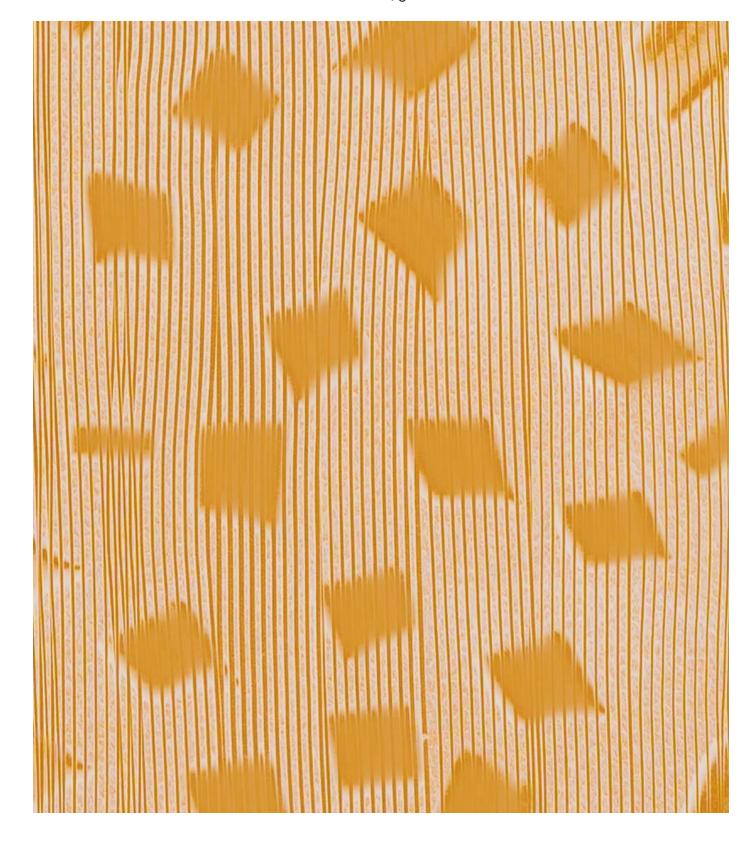

### TREE HUSK

ONE PURE ELEGANCE LUXURY EMULSION Base Coat: Tangerine Dream - YR 2801

ONE DREAM EFFECTS

Top Coat: Foggy White - NN 9552

BC: Golden Chestnut - YY 1090 TC: Reading In The Parlour - RR 3130

BC: Faded Embroidery - YR 2202 TC: A Glass Of Wine - RR 3167