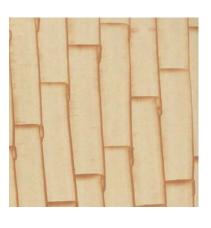

### **BAMBOO**

ONE PURE ELEGANCE LUXURY EMULSION

Base Coat: If You Say So - GG 7088

ONE DREAM EFFECTS

Top Coat: Drive By The Coast - BG 6175

BC: Sun In The Clouds - YG 8050
TC: Berries For Birds - YG 8071

BC: Tooth Fairy Is Here - WW 0097

TC: Coast At Night - NN 9551

BC: Rice Mills - NN 9106

TC: Paper Bags Full - NN 9141

BC: Zari Borders - YY 1037

TC: Kanjeevaram Birds - YY 1079

BC: Murakami Morning - WW 0153
TC: Watermelon - RR 3113

BC: Songs From The Valley - BG 6116
TC: Below A Rock - GG 7157 (M)

BC: Silvery Blue - BB 5144

TC: Ozzy's Lyrics - BB 5143 (M)

BC: Dragon Red - RR 3094
TC: Church Bell Gray - NN 9803 (M)

BC: Jays In The Sky - NN 9379
TC: Frivolous Pink - PP 4037 (M)