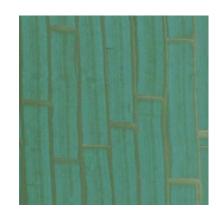

### **BAMBOO**

ONE PURE ELEGANCE LUXURY EMULSION

Base Coat: If You Say So - GG 7088

ONE DREAM EFFECTS

Top Coat: Drive By The Coast - BG 6175

BC: Sun In The Clouds - YG 8050
TC: Berries For Birds - YG 8071

BC: Tooth Fairy Is Here - WW 0097

TC: Coast At Night - NN 9551

BC: Rice Mills - NN 9106

TC: Paper Bags Full - NN 9141

BC: Zari Borders - YY 1037

TC: Kanjeevaram Birds - YY 1079

BC: Murakami Morning - WW 0153
TC: Watermelon - RR 3113

BC: Songs From The Valley - BG 6116
TC: Below A Rock - GG 7157 (M)

BC: Silvery Blue - BB 5144

TC: Ozzy's Lyrics - BB 5143 (M)

BC: Dragon Red - RR 3094
TC: Church Bell Gray - NN 9803 (M)

BC: Jays In The Sky - NN 9379
TC: Frivolous Pink - PP 4037 (M)