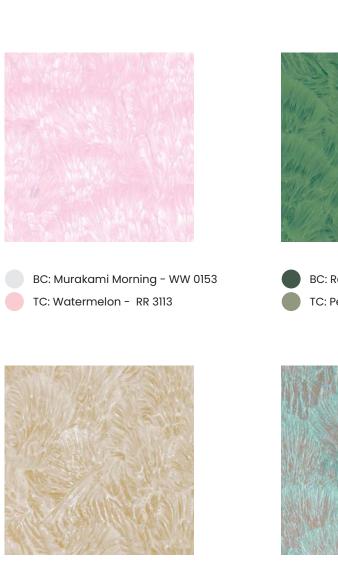

## **SEASHELLS**

TC: Ozzy's Lyrics - BB 5143 (M)

10

09

BC: Visitors In Delhi - YR 2187

TC: Base Silver

TC: Coast At Night - NN 9551

BC: Rice Mills - NN 9106

TC: Paper Bags Full - NN 9141

BC: Zari Borders - YY 1037

TC: Kanjeevaram Birds - YY 1079

BC: Murakami Morning - WW 0153
TC: Watermelon - RR 3113

BC: Songs From The Valley - BG 6116
TC: Below A Rock - GG 7157 (M)